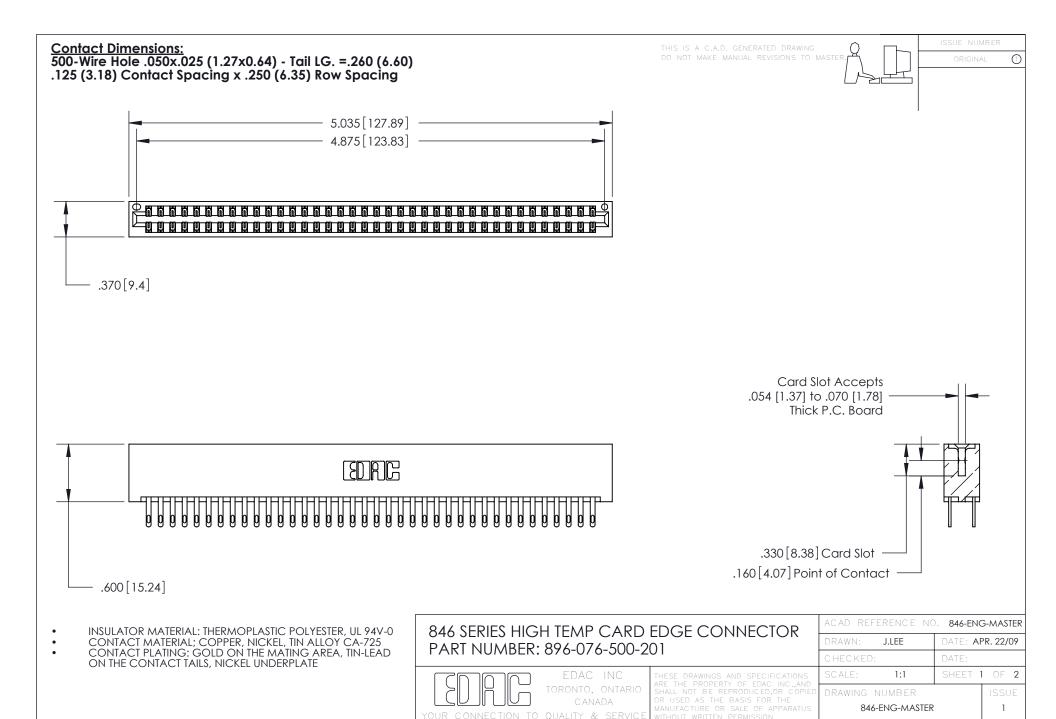

1

.165 [4.19] .375 [9.54] .125(3.18) to .210(5.33) .125(3.18) to .210(5.33)

**Contact Code 558** 

**Contact Code 559** 

**Contact Code 560** 

INSULATOR MATERIAL: THERMOPLASTIC POLYESTER, UL 94V-0 CONTACT MATERIAL; COPPER, NICKEL, TIN ALLOY CA-725 CONTACT PLATING: GOLD ON THE MATING AREA, TIN-LEAD ON THE CONTACT TAILS, NICKEL UNDERPLATE

846 SERIES HIGH TEMP CARD EDGE CONNECTOR CONTACT CODE 555,556,558,559,560 DIMENSIONS

YOUR CONNECTION TO QUALITY & SERVICE

**Outside Tails** 

**Outside Tails** 

|   | ACAD REFERENCE NO. 846-ENG-MASTER |                  |
|---|-----------------------------------|------------------|
|   | DRAWN: J.LEE                      | DATE: APR. 22/09 |
|   | CHECKED:                          | DATE:            |
|   | SCALE: 1:1                        | SHEET 2 OF 2     |
| 0 | DRAWING NUMBER                    | ISSUE            |