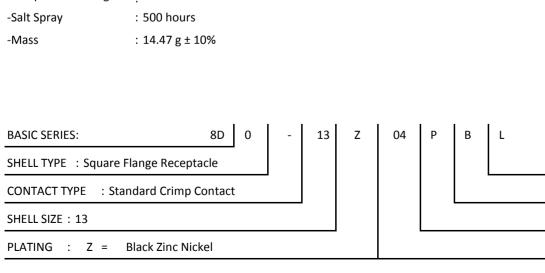

## CHARACTERISTICS

ယ

 $\sim$ 

-Mass

Н

-Standard : Based on MIL-DTL-38999 Series III

|             | -Shell Material                     | : Aluminium                            |  |  |  |
|-------------|-------------------------------------|----------------------------------------|--|--|--|
|             | -Shell Plating                      | : Black Zinc Nickel                    |  |  |  |
|             | -Insulator                          | : Thermoplastic                        |  |  |  |
|             | -Contacts                           | : Copper Alloy                         |  |  |  |
|             | -Seals & Grommet                    | : Silicon Elastomer                    |  |  |  |
|             | -Contact Plating                    | : Gold over copper Alloy 0.8µm minimum |  |  |  |
| -Durability |                                     | : 500 Mating cycles                    |  |  |  |
|             | -Delivered without Souriau contacts |                                        |  |  |  |
|             | -Temperature Range                  | -65℃ to +175℃                          |  |  |  |
|             | -Salt Spray                         | : 500 hours                            |  |  |  |