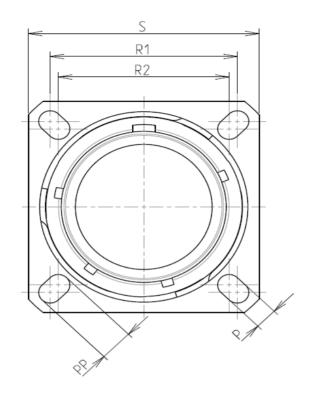

| Connector dimension |               |  |  |
|---------------------|---------------|--|--|
| Dim                 | Nominal       |  |  |
| Р                   | 3.25±0.2      |  |  |
| PP                  | 4.93±0.2      |  |  |
| R1                  | 23.01         |  |  |
| R2                  | 20.62         |  |  |
| S                   | 28.6±0.3      |  |  |
| V                   | 20.83+0/-1.25 |  |  |
| W                   | 2.1/2.5       |  |  |
| Z                   | 31.5 Max      |  |  |
| VV THREAD           | M18x1-6g      |  |  |