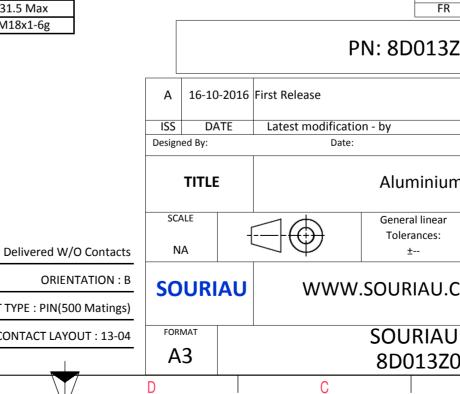

## CHARACTERISTICS

ယ

 $\sim$ 

-Mass

Н

-Standard : Based on MIL-DTL-38999 Series III

|             | -Shell Material                     | : Aluminium                            |  |  |  |
|-------------|-------------------------------------|----------------------------------------|--|--|--|
|             | -Shell Plating                      | : Black Zinc Nickel                    |  |  |  |
|             | -Insulator                          | : Thermoplastic                        |  |  |  |
|             | -Contacts                           | : Copper Alloy                         |  |  |  |
|             | -Seals & Grommet                    | : Silicon Elastomer                    |  |  |  |
|             | -Contact Plating                    | : Gold over copper Alloy 0.8µm minimum |  |  |  |
| -Durability |                                     | : 500 Mating cycles                    |  |  |  |
|             | -Delivered without Souriau contacts |                                        |  |  |  |
|             | -Temperature Range                  | -65℃ to +175℃                          |  |  |  |
|             | -Salt Spray                         | : 500 hours                            |  |  |  |

| Connector dimension |               |  |  |
|---------------------|---------------|--|--|
| Dim                 | Nominal       |  |  |
| Р                   | 3.25±0.2      |  |  |
| PP                  | 4.93±0.2      |  |  |
| R1                  | 23.01         |  |  |
| R2                  | 20.62         |  |  |
| S                   | 28.6±0.3      |  |  |
| V                   | 20.83+0/-1.25 |  |  |
| W                   | 2.1/2.5       |  |  |
| Z                   | 31.5 Max      |  |  |
| VV THREAD           | M18x1-6g      |  |  |

CONTACT TYPE : PIN(500 Matings)

Е

CONTACT LAYOUT : 13-04

F

G

|                                          | ω                                                                   |               | A         |        |   |  |
|------------------------------------------|---------------------------------------------------------------------|---------------|-----------|--------|---|--|
|                                          |                                                                     | I             |           |        |   |  |
|                                          |                                                                     |               |           |        |   |  |
|                                          |                                                                     |               |           |        |   |  |
|                                          | 1000                                                                |               |           |        |   |  |
|                                          |                                                                     | 0             |           |        | 4 |  |
|                                          |                                                                     |               |           |        |   |  |
|                                          | 1                                                                   |               |           |        |   |  |
|                                          |                                                                     |               |           |        |   |  |
|                                          | 1000                                                                | 1             |           |        |   |  |
|                                          |                                                                     |               |           |        |   |  |
|                                          |                                                                     | 1             |           |        |   |  |
|                                          | 1                                                                   |               |           |        |   |  |
|                                          |                                                                     |               |           |        | 3 |  |
| AS EXA                                   | AMPLE                                                               |               |           |        | V |  |
|                                          |                                                                     |               |           |        |   |  |
|                                          |                                                                     |               |           |        |   |  |
|                                          |                                                                     |               |           |        |   |  |
| r any i                                  | non-conformit                                                       | ty or damage  | 2         |        |   |  |
| s whic                                   | ch does not co<br>he Parties or b                                   | mply with     |           |        |   |  |
|                                          | on, technical n                                                     |               | ~ 7       |        |   |  |
| untry                                    | Jurisd                                                              | liction & Con | trol List | ]      |   |  |
| FR                                       |                                                                     | Not Listed    |           | ]<br>] | 2 |  |
| 3Z04PBL                                  |                                                                     |               |           |        |   |  |
|                                          |                                                                     |               |           |        |   |  |
|                                          |                                                                     |               |           |        |   |  |
|                                          |                                                                     | CUSTOME       |           | MOD N° |   |  |
|                                          |                                                                     |               |           |        |   |  |
| um                                       | Receptac                                                            | e 8D ser      | ies       |        |   |  |
| ar                                       |                                                                     | NPRDS         | / PROJECT |        |   |  |
| :                                        |                                                                     |               | 359       |        | 1 |  |
| This document is the property of SOURIAU |                                                                     |               |           |        |   |  |
|                                          | COM it must not be reproduced or<br>communicated without permission |               |           |        |   |  |
|                                          | J DRG N° SHEET                                                      |               |           |        |   |  |
| Z04                                      | 1PBL-C                                                              |               |           | 1/2    |   |  |
|                                          | В                                                                   |               | А         |        | - |  |
|                                          |                                                                     |               |           |        |   |  |