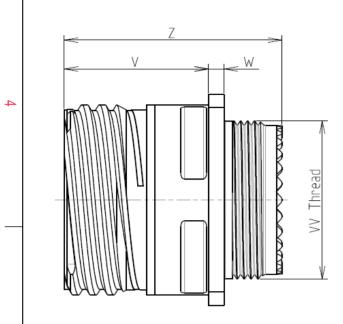

| Connector dimension |               |  |  |
|---------------------|---------------|--|--|
| Dim                 | Nominal       |  |  |
| Р                   | 3.25±0.2      |  |  |
| PP                  | 4.93±0.2      |  |  |
| R1                  | 23.01         |  |  |
| R2                  | 20.62         |  |  |
| S                   | 28.6±0.3      |  |  |
| V                   | 20.83+0/-1.25 |  |  |
| W                   | 2.1/2.5       |  |  |
| Z                   | 31.5 Max      |  |  |
| VV THREAD           | M18x1-6g      |  |  |