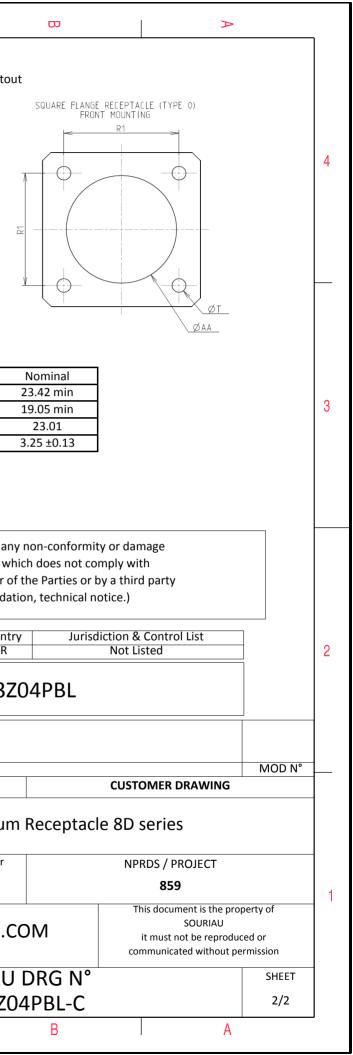

| Connector dimension |               |  |  |
|---------------------|---------------|--|--|
| Dim                 | Nominal       |  |  |
| Р                   | 3.25±0.2      |  |  |
| PP                  | 4.93±0.2      |  |  |
| R1                  | 23.01         |  |  |
| R2                  | 20.62         |  |  |
| S                   | 28.6±0.3      |  |  |
| V                   | 20.83+0/-1.25 |  |  |
| W                   | 2.1/2.5       |  |  |
| Z                   | 31.5 Max      |  |  |
| VV THREAD           | M18x1-6g      |  |  |

| ſ        | т                                                                                                                                                                                                                                                                                                                                                                                                                                                                                                                                                                                                                                                                                                                                                                                                                                                                                                                                                                                                                                                                                                                                                                                                                                                                                                                         | ۵                                                                                                                                               | וד | m | U                                      | C                                                                                 |                                                 |
|----------|---------------------------------------------------------------------------------------------------------------------------------------------------------------------------------------------------------------------------------------------------------------------------------------------------------------------------------------------------------------------------------------------------------------------------------------------------------------------------------------------------------------------------------------------------------------------------------------------------------------------------------------------------------------------------------------------------------------------------------------------------------------------------------------------------------------------------------------------------------------------------------------------------------------------------------------------------------------------------------------------------------------------------------------------------------------------------------------------------------------------------------------------------------------------------------------------------------------------------------------------------------------------------------------------------------------------------|-------------------------------------------------------------------------------------------------------------------------------------------------|----|---|----------------------------------------|-----------------------------------------------------------------------------------|-------------------------------------------------|
|          |                                                                                                                                                                                                                                                                                                                                                                                                                                                                                                                                                                                                                                                                                                                                                                                                                                                                                                                                                                                                                                                                                                                                                                                                                                                                                                                           | Contact Layout                                                                                                                                  |    |   |                                        |                                                                                   | Panel Cutout                                    |
| 4        |                                                                                                                                                                                                                                                                                                                                                                                                                                                                                                                                                                                                                                                                                                                                                                                                                                                                                                                                                                                                                                                                                                                                                                                                                                                                                                                           | $X$ $( \begin{array}{c} \begin{array}{c} & & \\ & & \\ & \\ & \\ & \\ & \\ & \\ & \\ & $                                                        |    |   | A                                      | SQUARE FLANGE RECEPTACLE (TYPE<br>REAR MOUNTING                                   | . 0)                                            |
|          | Contine position<br>Position<br>A<br>B<br>C<br>C<br>D<br>C<br>D<br>C<br>D<br>C<br>D<br>C<br>D<br>C<br>D<br>C<br>D<br>C<br>D<br>C<br>D<br>C<br>D<br>C<br>D<br>C<br>D<br>C<br>D<br>C<br>D<br>C<br>D<br>C<br>D<br>C<br>D<br>C<br>D<br>C<br>D<br>C<br>D<br>C<br>D<br>C<br>D<br>C<br>D<br>C<br>D<br>C<br>D<br>C<br>D<br>C<br>D<br>C<br>D<br>C<br>D<br>C<br>D<br>C<br>D<br>C<br>D<br>C<br>D<br>C<br>D<br>C<br>D<br>C<br>D<br>C<br>D<br>C<br>D<br>C<br>D<br>C<br>D<br>C<br>D<br>C<br>D<br>C<br>D<br>C<br>D<br>C<br>D<br>C<br>D<br>C<br>D<br>C<br>D<br>C<br>D<br>C<br>D<br>C<br>D<br>C<br>D<br>C<br>D<br>C<br>D<br>C<br>D<br>C<br>D<br>C<br>D<br>C<br>D<br>C<br>D<br>C<br>D<br>C<br>D<br>C<br>D<br>C<br>D<br>C<br>D<br>C<br>D<br>C<br>D<br>C<br>D<br>C<br>D<br>C<br>D<br>C<br>D<br>C<br>D<br>C<br>D<br>C<br>D<br>C<br>D<br>C<br>D<br>C<br>D<br>C<br>D<br>C<br>D<br>C<br>D<br>C<br>D<br>C<br>D<br>C<br>D<br>C<br>D<br>C<br>D<br>C<br>D<br>C<br>D<br>C<br>D<br>C<br>D<br>C<br>D<br>C<br>D<br>C<br>D<br>C<br>D<br>C<br>D<br>C<br>D<br>C<br>D<br>C<br>D<br>C<br>D<br>C<br>D<br>C<br>D<br>C<br>D<br>C<br>D<br>C<br>D<br>C<br>D<br>C<br>D<br>C<br>D<br>C<br>D<br>C<br>D<br>C<br>D<br>C<br>D<br>C<br>D<br>C<br>D<br>C<br>D<br>C<br>D<br>C<br>D<br>C<br>D<br>C<br>D<br>C<br>D<br>D<br>D<br>D<br>D<br>D<br>D<br>D<br>D<br>D<br>D<br>D<br>D | on ID  (mm)  (mm)    4  +.000 (0.00)  +.150 (3.81)    5  +.146 (3.71)  +.035 (0.89)    C  +.000 (0.00) 083 (2.11)    0 146 (3.71)  +.035 (0.89) |    |   | τ.<br>                                 |                                                                                   | <br>                                            |
| ω        |                                                                                                                                                                                                                                                                                                                                                                                                                                                                                                                                                                                                                                                                                                                                                                                                                                                                                                                                                                                                                                                                                                                                                                                                                                                                                                                           |                                                                                                                                                 |    |   |                                        | 9                                                                                 | Dim<br>ØA<br>ØAA<br>R1<br>ØT                    |
|          |                                                                                                                                                                                                                                                                                                                                                                                                                                                                                                                                                                                                                                                                                                                                                                                                                                                                                                                                                                                                                                                                                                                                                                                                                                                                                                                           |                                                                                                                                                 |    |   |                                        | SOURIAU shall not<br>due to a use of t<br>the Specifications issu<br>(professiona | he Products whi                                 |
| N        |                                                                                                                                                                                                                                                                                                                                                                                                                                                                                                                                                                                                                                                                                                                                                                                                                                                                                                                                                                                                                                                                                                                                                                                                                                                                                                                           |                                                                                                                                                 |    |   |                                        | PN:                                                                               | Country<br>FR<br>: 8D013Z0                      |
|          |                                                                                                                                                                                                                                                                                                                                                                                                                                                                                                                                                                                                                                                                                                                                                                                                                                                                                                                                                                                                                                                                                                                                                                                                                                                                                                                           |                                                                                                                                                 |    |   | A 16-10-20<br>ISS DATE<br>Designed By: | 16 First Release<br>Latest modification -<br>Date:                                | by                                              |
| <u> </u> |                                                                                                                                                                                                                                                                                                                                                                                                                                                                                                                                                                                                                                                                                                                                                                                                                                                                                                                                                                                                                                                                                                                                                                                                                                                                                                                           |                                                                                                                                                 |    |   | TITLE<br>SCALE<br>NA                   |                                                                                   | Aluminium<br>General linear<br>Tolerances:<br>± |
|          |                                                                                                                                                                                                                                                                                                                                                                                                                                                                                                                                                                                                                                                                                                                                                                                                                                                                                                                                                                                                                                                                                                                                                                                                                                                                                                                           |                                                                                                                                                 |    |   | FORMAT                                 |                                                                                   | OURIAU.C                                        |
|          |                                                                                                                                                                                                                                                                                                                                                                                                                                                                                                                                                                                                                                                                                                                                                                                                                                                                                                                                                                                                                                                                                                                                                                                                                                                                                                                           | 1                                                                                                                                               | 1  |   | A3                                     |                                                                                   | 8D013Z0                                         |
|          | Н                                                                                                                                                                                                                                                                                                                                                                                                                                                                                                                                                                                                                                                                                                                                                                                                                                                                                                                                                                                                                                                                                                                                                                                                                                                                                                                         | G                                                                                                                                               | F  | E | D                                      | С                                                                                 |                                                 |