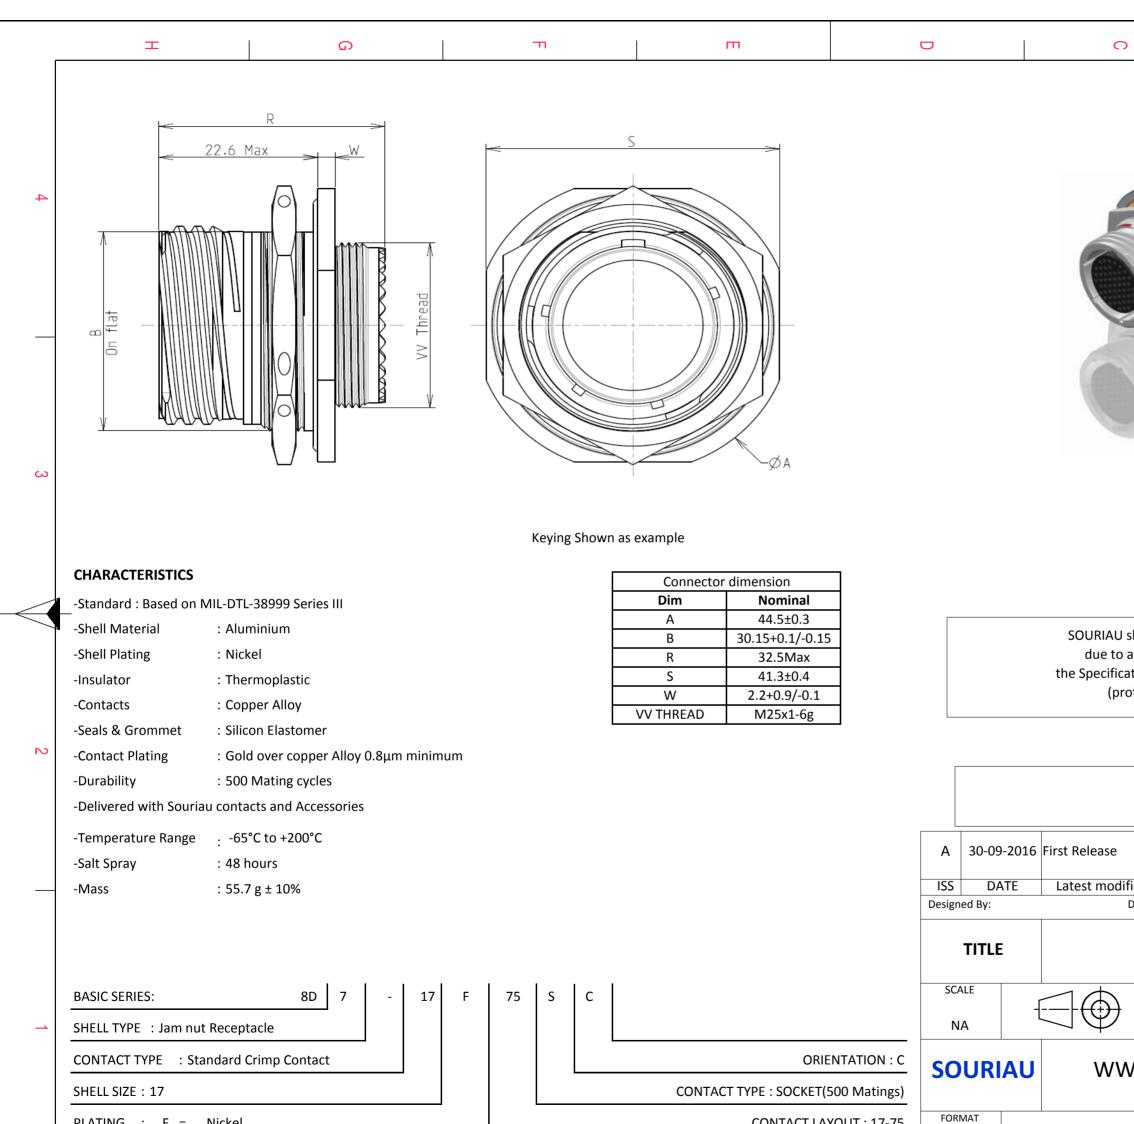

PLATING : F = Nickel

Н

G

F

Е

CONTACT LAYOUT : 17-75

(

Α3

D

| )                                                                                                                                                                                                                       |                          | Β      |                            | А |        |   |  |  |
|-------------------------------------------------------------------------------------------------------------------------------------------------------------------------------------------------------------------------|--------------------------|--------|----------------------------|---|--------|---|--|--|
|