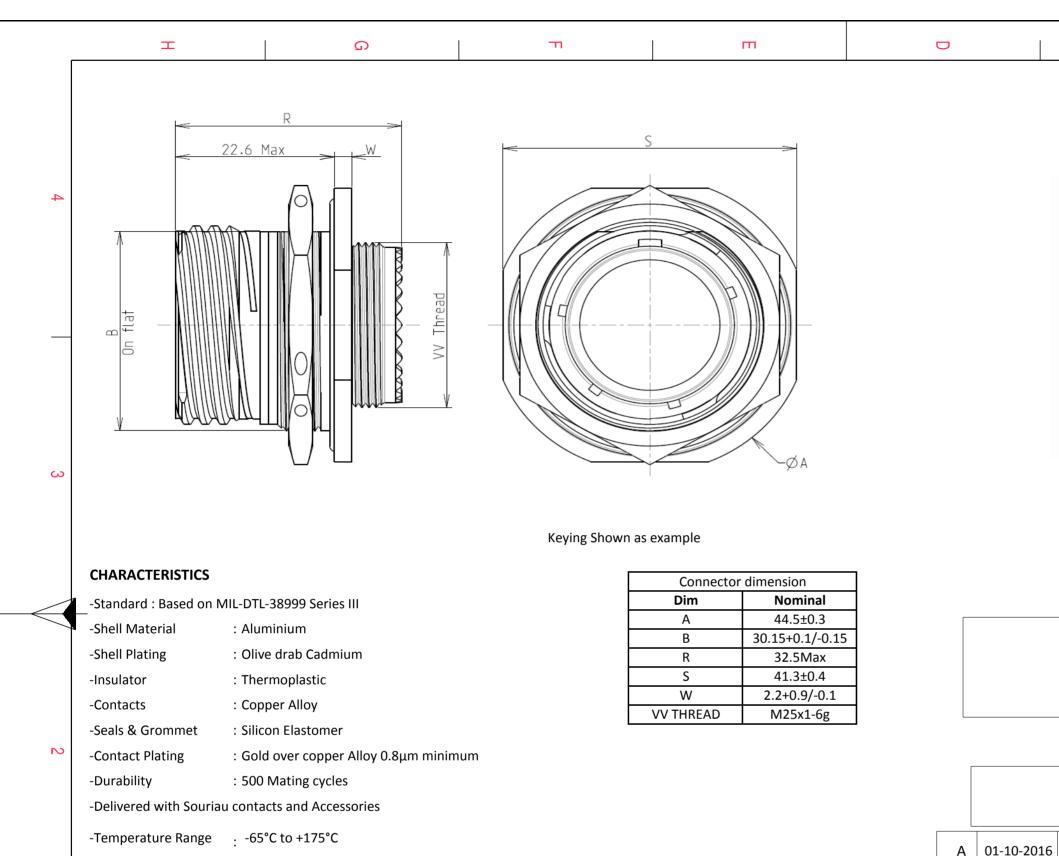

BASIC SERIES:

SHELL SIZE : 17

\_

SHELL TYPE : Jam nut Receptacle

Н

CONTACT TYPE : Standard Crimp Contact

PLATING : W = Olive drab Cadmium

| ed with Souria | u contacts and Accessories |
|----------------|----------------------------|
| ature Range    | : -65°C to +175°C          |
| ау             | : 500 hours                |
|                | : 49.36 g ± 10%            |
|                |                            |
|                |                            |
|                |                            |

8D

7

G

17

-

W

26

В

F

D

ORIENTATION : D

CONTACT LAYOUT : 17-26

CONTACT TYPE : SOCKET(500 Matings)

Е

| Image: Source of the second | 0                                                                                                                                                                                                                                                                                                                                      | υ                                                                                                        |                                                                      | A |   |
|-------------------------------------------------------------------------------------------------------------------------------------------------------------------------------------------------------------------------------------------------------------------------------------------------------------------------------------------------------------------------------------------------------------------------------------------------------------------------------------------------------------------------------------------------------------------------------------------------------------------------------------------------------------------------------------------------------------------------------------------------------------------------------------------------------------------------------------------------------------------------------------------------------------------------------------------------------------------------------------------------------------------------------------------------------------------------------------------------------------------------------------------------------------------------------------------------------------------------------------------------------------------------------------------------------------------------------------------------------------------------------------------------------------------------------------------------------------------------------------------------------------------------------------------------------------------------------------------------------------------------------------------------------------------------------------------------------------------------------------------------------------------------------------------------------------------------------------------------------------------------------------------------------------------------------------------------------------------------------------------------------------------------------------------------------------------------------------------------|----------------------------------------------------------------------------------------------------------------------------------------------------------------------------------------------------------------------------------------------------------------------------------------------------------------------------------------|----------------------------------------------------------------------------------------------------------|----------------------------------------------------------------------|---|---|
| SOURIAU shall not be liable for any non-conformity or damage<br>due to a use of the Products which does not comply with<br>the Specifications issued by either of the Parties or by a third party<br>(professional recommendation, technical notice.)<br>Image: Country Jurisdiction & Control List FR       2         PN: 8D717W26BD       2         First Release       MOD N°         Image: Customer DRAWING       MOD N°         Date:       Customer DRAWING         Aluminium Receptacle 8D series       859         Image: SOURIAU.COM       This document is the property of<br>SOURIAU         WWW.SOURIAU.COM       SHEET<br>8D717W26BD-C                                                                                                                                                                                                                                                                                                                                                                                                                                                                                                                                                                                                                                                                                                                                                                                                                                                                                                                                                                                                                                                                                                                                                                                                                                                                                                                                                                                                                                            |                                                                                                                                                                                                                                                                                                                                        |                                                                                                          |                                                                      |   | 4 |
| due to a use of the Products which does not comply with<br>the Specifications issued by either of the Parties or by a third party<br>(professional recommendation, technical notice.)       2 <ul> <li></li></ul>                                                                                                                                                                                                                                                                                                                                                                                                                                                                                                                                                                                                                                                                                                                                                                                                                                                                                                                                                                                                                                                                                                                                                                                                                                                                                                                                                                                                                                                                                                                                                                                                                                                                                                                                                                                                                                                                               | LAYOUT SHO                                                                                                                                                                                                                                                                                                                             | OWN AS EXAMPLE                                                                                           |                                                                      |   | 3 |
| Latest modification - by       MOD N°         Date:       CUSTOMER DRAWING         Aluminium Receptacle 8D series         Image: Series         General linear<br>Tolerances:       NPRDS / PROJECT         ±       859         Image: Source of Source of Source of Source of Source of Source of Communicated without permission       Sheet 12         Source of Source of Source of Source of Communicated without permission       Sheet 12                                                                                                                                                                                                                                                                                                                                                                                                                                                                                                                                                                                                                                                                                                                                                                                                                                                                                                                                                                                                                                                                                                                                                                                                                                                                                                                                                                                                                                                                                                                                                                                                                                                | due to a use of the Pro<br>the Specifications issued by<br>(professional reco<br><b>PN: 8</b> C                                                                                                                                                                                                                                        | oducts which does not co<br>y either of the Parties or<br>mmendation, technical u<br>Country Juris<br>FR | omply with<br>by a third party<br>notice.)<br>diction & Control List |   | 2 |
| C B A                                                                                                                                                                                                                                                                                                                                                                                                                                                                                                                                                                                                                                                                                                                                                                                                                                                                                                                                                                                                                                                                                                                                                                                                                                                                                                                                                                                                                                                                                                                                                                                                                                                                                                                                                                                                                                                                                                                                                                                                                                                                                           | MOD N°         Date:       CUSTOMER DRAWING         Aluminium Receptacle 8D series         Image: Series       NPRDS / PROJECT       859         Image: Series       This document is the property of SOURIAU       SOURIAU.COM       This document is the property of souriated without permission         SOURIAU DRG N°       SHEET |                                                                                                          |                                                                      |   |   |