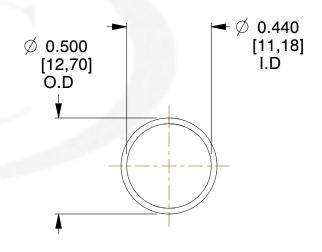

## **NOTES:**

Material : Music Wire
 Finish : Glod Irridite

3. Ends: Closed

4. Total Coils: 10.000

5. Sugg. Max. Deflection : 0.980 (in)6. Sugg. Max. Load : 2.300 (lbs)

7. All Drawing Dimensions are in Inches [mm]