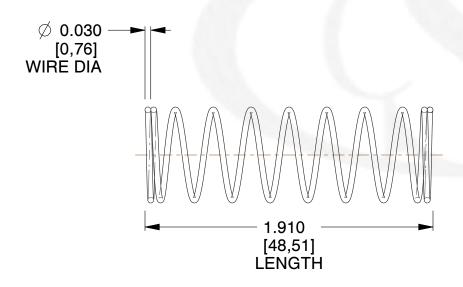

## **NOTES:**

Material : Music Wire
 Finish : Glod Irridite

3. Ends: Closed

4. Total Coils: 10.000

5. Sugg. Max. Deflection : 0.980 (in)6. Sugg. Max. Load : 2.300 (lbs)

7. All Drawing Dimensions are in Inches [mm]