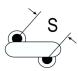

## C937U101JYSDAAWL30

Not for New Design

C900AC SFTY X1-400 Y2-250, Ceramic, 100 pF, 5%, 400 VAC (X1), 250 VAC (Y2), SL, Lead Spacing = 7.5mm

The measurement position of Lead Spacing (S) and Width (V) is critical in straight lead capacitors.

Click here for the 3D model.

| Dimensions | ,               |
|------------|-----------------|
| D          | 10mm MAX        |
| Т          | 5mm MAX         |
| S          | 7.5mm +/-1mm    |
| LL         | 3mm +/-1mm      |
| F          | 0.55mm +/-0.1mm |
| G          | 3mm MAX         |