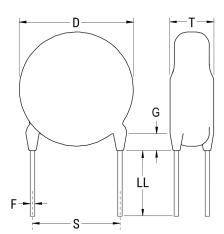

## C937U101JYSDAAWL30

Not for New Design

C900AC SFTY X1-400 Y2-250, Ceramic, 100 pF, 5%, 400 VAC (X1), 250 VAC (Y2), SL, Lead Spacing = 7.5mm

The measurement position of Lead Spacing (S) and Width (V) is critical in straight lead capacitors.

Click here for the 3D model.

| Dimensions | ,               |
|------------|-----------------|
| D          | 10mm MAX        |
| Т          | 5mm MAX         |
| S          | 7.5mm +/-1mm    |
| LL         | 3mm +/-1mm      |
| F          | 0.55mm +/-0.1mm |
| G          | 3mm MAX         |