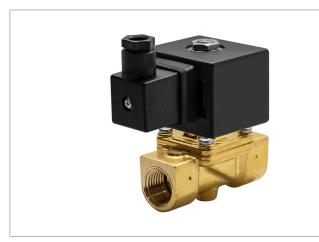

## **DKSV120**

Normally closed, pilot operated, 2-way solenoid valve with brass body and 1/2" connections

| Valve                |                                       |  |
|----------------------|---------------------------------------|--|
| Pipe size:           | 1/2" NPT                              |  |
| Operating pressure:  | 2–300 psi                             |  |
| Flow coefficient:    | 1.8 Cv                                |  |
| Media temperature:   | 15–280 °F                             |  |
| Ambient temperature: | -5–140 °F                             |  |
| Suggested usage:     | Air, inert gas, synthetic oils, water |  |
| Operation:           | 2-way, normally closed solenoid valve |  |
| Mechanism:           | Pilot operated                        |  |
| Manual override:     | No                                    |  |
| Pipe gender:         | Female                                |  |
| Orifice size:        | 3/8"                                  |  |
| Media viscosity:     | 12 cSt                                |  |

| Materials     |                              |  |
|---------------|------------------------------|--|
| Body:         | Brass                        |  |
| Seal:         | Fluoroelastomer rubber (FKM) |  |
| Orifice:      | Brass                        |  |
| Core tube:    | Stainless steel 300          |  |
| Fixed core:   | Stainless steel 400          |  |
| Plunger:      | Stainless steel 400          |  |
| Spring:       | Stainless steel 300          |  |
| Shading ring: | Copper                       |  |

| Electrical           |                     |  |
|----------------------|---------------------|--|
| Power:               | 24 V dc             |  |
| Wattage:             | 14 W                |  |
| Connection:          | Cable gland (PG9)   |  |
| Consumption:         | 0.58 A              |  |
| Voltage tolerances:  | +10% -5%            |  |
| Coil inner diameter: | 1/2"                |  |
| Coil molding:        | Polyethylene (PET)  |  |
| Coil rating:         | -5–355 °F (Class H) |  |
| Duty cycle:          | Continuous, 100% ED |  |
| Enclosure:           | NEMA 4, IP65        |  |