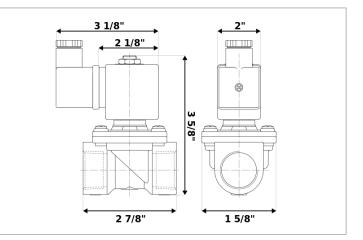

## **DKSV120**

Normally closed, pilot operated, 2-way solenoid valve with brass body and 1/2" connections

| Valve                |                                       |  |
|----------------------|---------------------------------------|--|
| Pipe size:           | 1/2" NPT                              |  |
| Operating pressure:  | 2–300 psi                             |  |
| Flow coefficient:    | 1.8 Cv                                |  |
| Media temperature:   | 15–280 °F                             |  |
| Ambient temperature: | -5–140 °F                             |  |
| Suggested usage:     | Air, inert gas, synthetic oils, water |  |
| Operation:           | 2-way, normally closed solenoid valve |  |
| Mechanism:           | Pilot operated                        |  |
| Manual override:     | No                                    |  |
| Pipe gender:         | Female                                |  |
| Orifice size:        | 3/8"                                  |  |
| Media viscosity:     | 12 cSt                                |  |