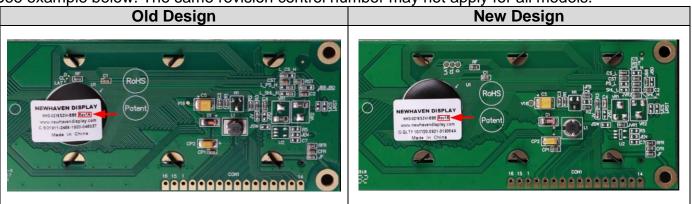

The new displays will be labeled with a different revision control number after the part number. See example below. The same revision control number may not apply for all models.

We understand that every customer's application is unique, and therefore recommend you test and validate samples of the updated design.