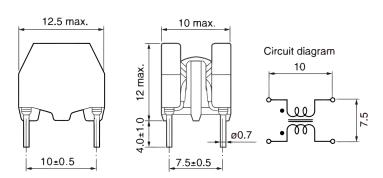

Click here for the 3D model.

| Dimensions |               |
|------------|---------------|
| L          | 12.5mm MAX    |
| W          | 10mm MAX      |
| Н          | 12mm MAX      |
| LL         | 4mm +/-1mm    |
| S          | 10mm +/-0.5mm |