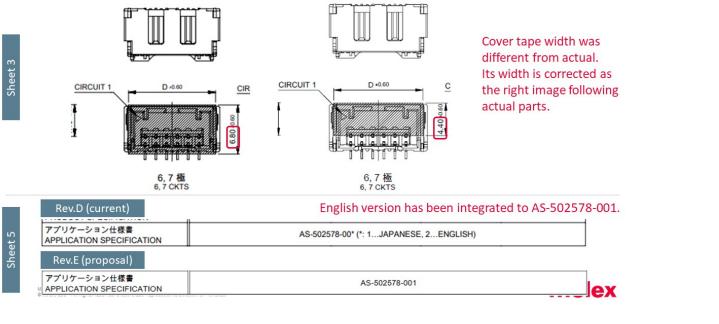

## After Picture

- Reason for change
  - The difference between drawing to actual (drawing correction)
  - There is no change in the actual product itself
- Product Impact
  - No impact to fit, form or function
- Part Number Impact
  - CLIK-Mate 1.5, 213225 series as below