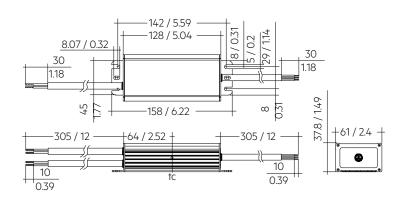

CC Part 15
- \_ Dry and damp location
- \_ Max. output power 75 W
- \_ Up to 92 % efficiency
- \_ Nominal lifetime up to 100,000 h
- \_ 5 years guarantee

### Housing properties

- \_ Metal casing black
- \_ Potted style
- \_ Type of protection IP67

#### Functions

- \_ Over voltage protection
- \_ Short-circuit protection
- \_ No-load protection

#### **Typical applications**

\_ For cobra head, high bay and street applications

Website http://www.tridonic.us/28002158





Downlights

Linear

Article information 10/21 Subject to change without notice. Area

Floor | Wall

**Free-standing** 

Street

Decorative

# TRIDONIC

Driver LCO 75W 350/700/1050/1560/1790/2080mA 0-10V C ADV UNV

OUTDOOR advanced series

The complete data sheet for this product is available in the Downloads section.



#### Dimensions in mm / inch

### Approval marks

RoHS

#### Standards

UL 8750, UL 1310, FCC PART 15, ANSI C62.41, ANSI C63.4, UL 1012, NEMA 4, CSA C22.2