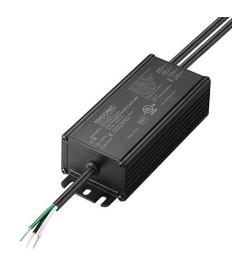

## Product description

- \_ Constant current LED Driver
- \_ Only for US applications
- \_ Dimmable via 0 ... 10 V interface
- \_ Dimming range 10 to 100 %
- \_ UL Listed Class P
- \_ FCC Part 15
- \_ Dry and damp location
- \_ Max. output power 75 W
- \_ Up to 92 % efficiency
- \_ Nominal lifetime up to 100,000 h
- \_ 5 years guarantee

### Housing properties

- \_ Metal casing black
- \_ Potted style
- \_ Type of protection IP67

#### Functions

- \_ Over voltage protection
- \_ Short-circuit protection
- \_ No-load protection