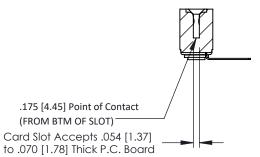

## **See Accompanying Pages for:**

- **Contact Bend Details**
- **Mounting Options**

**SECTION A-A** 

| 307 / 357 Card Edge Connector<br>Part Number: 307-008-557-103         |                                                                                                                                                                                                 | ACAD REFERENCE NO. 307 ENG MASTER |             |          |           |
|-----------------------------------------------------------------------|-------------------------------------------------------------------------------------------------------------------------------------------------------------------------------------------------|-----------------------------------|-------------|----------|-----------|
|                                                                       |                                                                                                                                                                                                 | DRAWN:                            | J.LEE       | DATE: AL | IG. 11/09 |
|                                                                       |                                                                                                                                                                                                 | CHECKED:                          |             | DATE:    |           |
| EDAC INC TORONTO, ONTARIO CANADA YOUR CONNECTION TO QUALITY & SERVICE | THESE DRAWINGS AND SPECIFICATIONS ARE THE PROPERTY OF EDAC INC.,AND SHALL NOT BE REPRODUCED,OR COPIED OR USED AS THE BASIS FOR THE MANUFACTURE OR SALE OF APPARATUS WITHOUT WRITTEN PERMISSION. | SCALE:                            | NTS         | SHEET    | 1 OF 3    |
|                                                                       |                                                                                                                                                                                                 | DRAWING                           | NUMBER      | •        | ISSUE     |
|                                                                       |                                                                                                                                                                                                 | 3                                 | 07 Assembly |          | 1         |