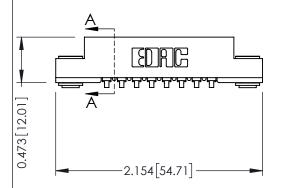

## **See Accompanying Pages for:**

- **Contact Bend Details**
- **Mounting Options**

**SECTION A-A** 

| 307 / 357 Card Edge Connector<br>Part Number: 307-008-557-103         |                                                                                                                                                                                                 | ACAD REFERENCE NO. 307 ENG MASTER |             |          |           |
|-----------------------------------------------------------------------|-------------------------------------------------------------------------------------------------------------------------------------------------------------------------------------------------|-----------------------------------|-------------|----------|-----------|
|                                                                       |                                                                                                                                                                                                 | DRAWN:                            | J.LEE       | DATE: AL | IG. 11/09 |
|                                                                       |                                                                                                                                                                                                 | CHECKED:                          |             | DATE:    |           |
| EDAC INC TORONTO, ONTARIO CANADA YOUR CONNECTION TO QUALITY & SERVICE | THESE DRAWINGS AND SPECIFICATIONS ARE THE PROPERTY OF EDAC INC.,AND SHALL NOT BE REPRODUCED,OR COPIED OR USED AS THE BASIS FOR THE MANUFACTURE OR SALE OF APPARATUS WITHOUT WRITTEN PERMISSION. | SCALE:                            | NTS         | SHEET    | 1 OF 3    |
|                                                                       |                                                                                                                                                                                                 | DRAWING                           | NUMBER      | •        | ISSUE     |
|                                                                       |                                                                                                                                                                                                 | 3                                 | 07 Assembly |          | 1         |