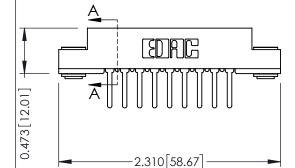

.175 [4.45] Point of Contact (FROM BTM OF SLOT) Card Slot Accepts .054 [1.37]

to .070 [1.78] Thick P.C. Board

307 Assembly

**SECTION A-A** 