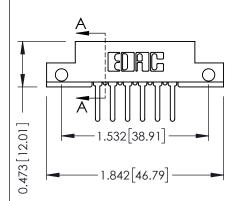

## SECTION A-A

.095 [2.41] Point of Contact (FROM BTM OF SLOT) Card Slot Accepts .054 [1.37]

to .070 [1.78] Thick P.C. Board

| 307 / 357 Card Edge Connector |
|-------------------------------|
| Part Number: 307-012-422-212  |