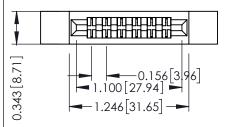

**Mounting Option Contact Detail** 

.128 (3.25) Dia. Side Mounting Holes PC Tail .046x.013(1.17x0.33) - Tail LG=.358(9.09) .156 [3.96] Contact Spacing x .200 [5.08] Row Spacing

1

## SECTION A-A

.095 [2.41] Point of Contact (FROM BTM OF SLOT) Card Slot Accepts .054 [1.37]

to .070 [1.78] Thick P.C. Board

| 307 / 357 Card Edge Connector |
|-------------------------------|
| Part Number: 307-012-422-212  |