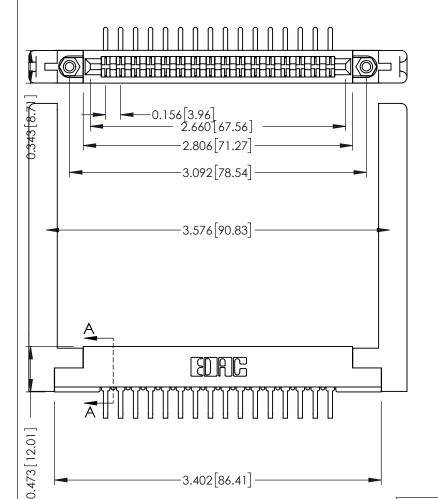

ISSUE NUMBER

ORIGINAL

SECTION A-A

.175 [4.45] Point of Contact (FROM BTM OF SLOT) Card Slot Accepts .054 [1.37] to .070 [1.78] Thick P.C. Board

ACAD REFERENCE NO.

307 / 357 Card Edge Connector Part Number: 307-016-458-168