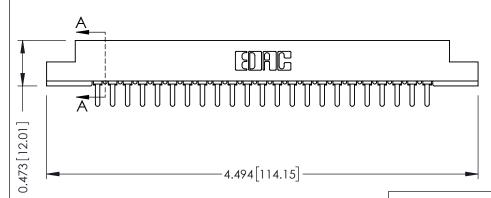

## SECTION A-A

.175 [4.45] Point of Contact (FROM BTM OF SLOT) Card Slot Accepts .054 [1.37] to .070 [1.78] Thick P.C. Board

**See Accompanying Pages for:** 

- **Contact Bend Details**
- **Mounting Options**

307 / 357 Card Edge Connector Part Number: 307-023-421-108

**EDAC INC** TORONTO, ONTARIO CANADA

THESE DRAWINGS AND SPECIFICATIONS ARE THE PROPERTY OF EDAC INC.,AND SHALL NOT BE REPRODUCED, OR COPIED OR USED AS THE BASIS FOR THE MANUFACTURE OR SALE OF APPARATUS WITHOUT WRITTEN PERMISSION.