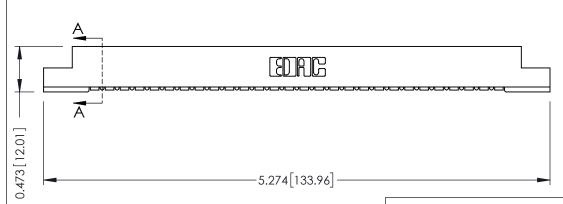

## SECTION A-A

.175 [4.45] Point of Contact (FROM BTM OF SLOT) Card Slot Accepts .054 [1.37] to .070 [1.78] Thick P.C. Board

**See Accompanying Pages for:** 

- **Contact Bend Details**
- **Mounting Options**