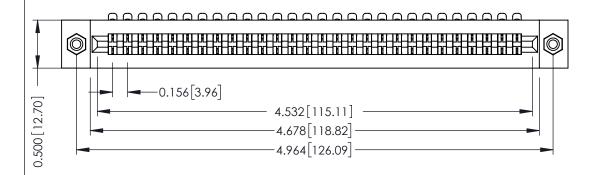

**Mounting Option** #4-40 Unified Threaded Inserts **Contact Detail** 

90 Degree Bend (Code 401 Contacts)

.156 [3.96] Contact Spacing x .200 [5.08] Row Spacing

THIS IS A C.A.D. GENERATED DRAWING DO NOT MAKE MANUAL REVISIONS TO MASTER.

307 / 357 Card Edge Connector Part Number: 307-028-454-108

**EDAC INC** TORONTO, ONTARIO CANADA

THESE DRAWINGS AND SPECIFICATIONS ARE THE PROPERTY OF EDAC INC.,AND SHALL NOT BE REPRODUCED, OR COPIED OR USED AS THE BASIS FOR THE MANUFACTURE OR SALE OF APPARATUS WITHOUT WRITTEN PERMISSION.