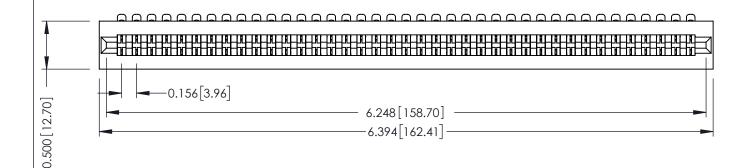

**Mounting Option** No Mounting Lugs **Contact Detail** 

90 Degree Bend (Code 401 Contacts)

.156 [3.96] Contact Spacing x .200 [5.08] Row Spacing

THIS IS A C.A.D. GENERATED DRAWING DO NOT MAKE MANUAL REVISIONS TO MASTER.

ISSUE NUMBER

ORIGINAL

**See Accompanying Pages for:** 

- **Contact Bend Details**
- **Mounting Options**

307 / 357 Card Edge Connector Part Number: 307-039-454-101

**EDAC INC** TORONTO, ONTARIO CANADA

THESE DRAWINGS AND SPECIFICATIONS ARE THE PROPERTY OF EDAC INC., AND SHALL NOT BE REPRODUCED, OR COPIED OR USED AS THE BASIS FOR THE MANUFACTURE OR SALE OF APPARATUS WITHOUT WRITTEN PERMISSION.