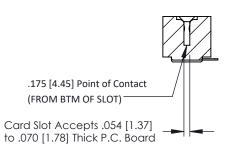

**Mounting Option** No Mounting Lugs **Contact Detail** 

90 Degree Bend (Code 401 Contacts)

.156 [3.96] Contact Spacing x .200 [5.08] Row Spacing

THIS IS A C.A.D. GENERATED DRAWING DO NOT MAKE MANUAL REVISIONS TO MASTER.