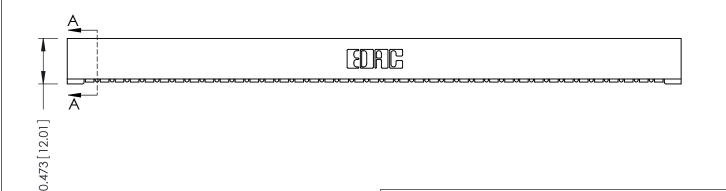

**Mounting Option** No Mounting Lugs **Contact Detail** 

90 Degree Bend (Code 401 Contacts)

.156 [3.96] Contact Spacing x .200 [5.08] Row Spacing

THIS IS A C.A.D. GENERATED DRAWING DO NOT MAKE MANUAL REVISIONS TO MASTER.