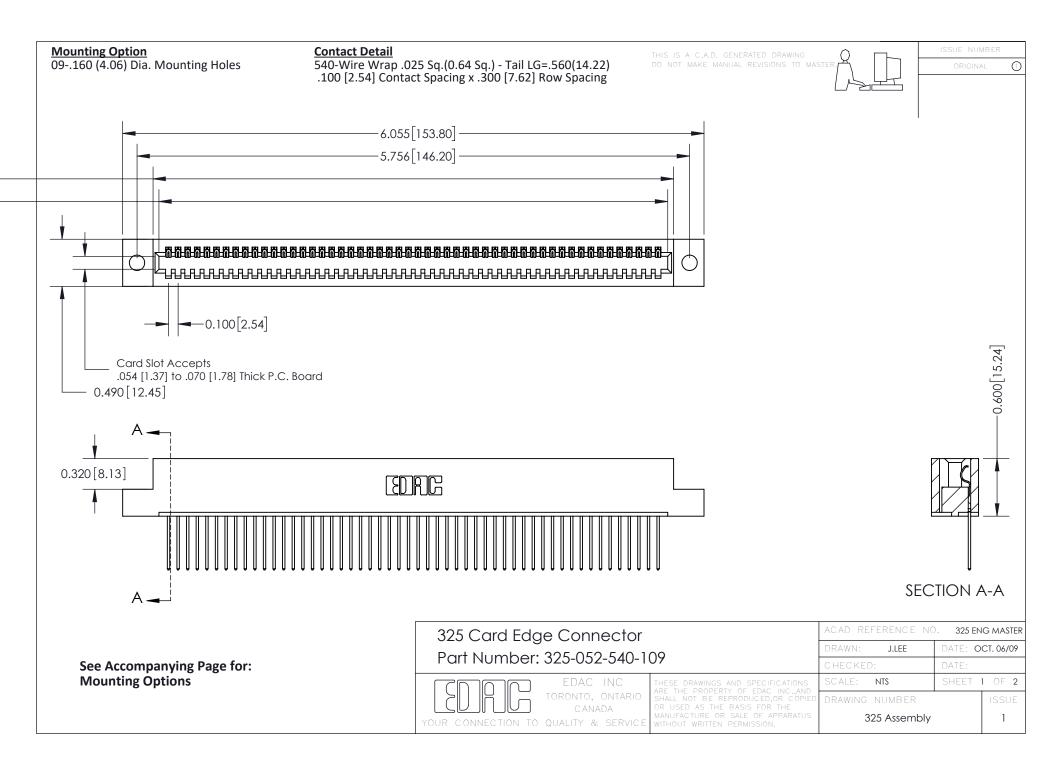

THIS IS A C.A.D. GENERATED DRAWING
DO NOT MAKE MANUAL REVISIONS TO MASTER.

ISSUE NUMBER

ORIGINAL

1

| 325 Card Edge Connector<br>Mounting Options |                                                                                                                                                                                                 | ACAD REFERENCE NO. 325 ENG MASTER |             |         |           |
|---------------------------------------------|-------------------------------------------------------------------------------------------------------------------------------------------------------------------------------------------------|-----------------------------------|-------------|---------|-----------|
|                                             |                                                                                                                                                                                                 | DRAWN:                            | J.LEE       | DATE: O | CT. 06/09 |
|                                             |                                                                                                                                                                                                 | CHECKED:                          |             | DATE:   |           |
| TORONTO, ONTARIO CANADA                     | THESE DRAWINGS AND SPECIFICATIONS ARE THE PROPERTY OF EDAC INC.,AND SHALL NOT BE REPRODUCED,OR COPIED OR USED AS THE BASIS FOR THE MANUFACTURE OR SALE OF APPARATUS WITHOUT WRITTEN PERMISSION. | SCALE:                            | NTS         | SHEET : | 2 OF 2    |
|                                             |                                                                                                                                                                                                 | DRAWING                           | NUMBER      |         | ISSUE     |
|                                             |                                                                                                                                                                                                 | 3                                 | 25 Assembly |         | 1         |