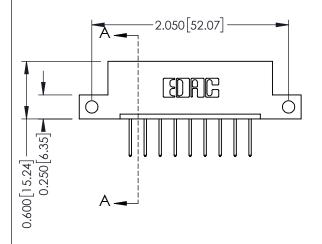

**Mounting Option** 

12-.128 (3.25) Dia. Side Mounting Holes

**Contact Detail** 

523-P.C. Tail .025 Sq.(0.64 Sq.) - Tail LG=.390(9.91) .156 [3.96] Contact Spacing x .200 [5.08] Row Spacing

THIS IS A C.A.D. GENERATED DRAWING DO NOT MAKE MANUAL REVISIONS TO MASTER.

ISSUE NUMBER

ORIGINAL

1

**See Accompanying Pages for:** 

- **Contact Bend Details**
- **Mounting Options**

| 337 / 387 Series Card Edge Conne | ctor |
|----------------------------------|------|
| Part Number: 337-009-523-112     |      |