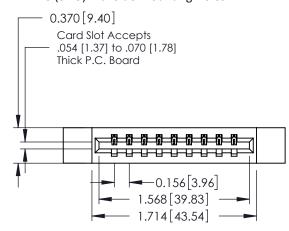

**Mounting Option** 

12-.128 (3.25) Dia. Side Mounting Holes

**Contact Detail** 

523-P.C. Tail .025 Sq.(0.64 Sq.) - Tail LG=.390(9.91) .156 [3.96] Contact Spacing x .200 [5.08] Row Spacing

THIS IS A C.A.D. GENERATED DRAWING DO NOT MAKE MANUAL REVISIONS TO MASTER.

ISSUE NUMBER

ORIGINAL

1

**See Accompanying Pages for:** 

- **Contact Bend Details**
- **Mounting Options**

| 337 / 387 Series Card Edge Conne | ctor |
|----------------------------------|------|
| Part Number: 337-009-523-112     |      |