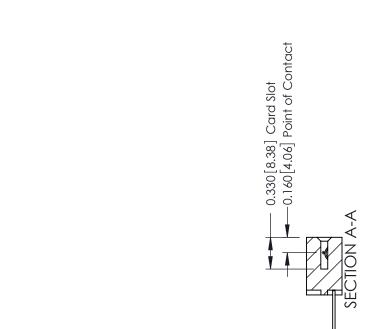

ISSUE NUMBER

ORIGINAL

1

| 337 / 387 Series Card Edge Connector<br>Contact Bend Detail           |                                                                                                                                                                                                   | ACAD REFERENCE NO.         | 337 ENG MASTER |               |
|-----------------------------------------------------------------------|---------------------------------------------------------------------------------------------------------------------------------------------------------------------------------------------------|----------------------------|----------------|---------------|
|                                                                       |                                                                                                                                                                                                   | DRAWN: J.LEE DATE: OCT. 06 |                | T. 06/09      |
|                                                                       |                                                                                                                                                                                                   | CHECKED:                   | DATE:          |               |
| EDAC INC TORONTO, ONTARIO CANADA YOUR CONNECTION TO QUALITY & SERVICE | THESE DRAWINGS AND SPECIFICATIONS ARE THE PROPERTY OF EDAC INC., AND SHALL NOT BE REPRODUCED, OR COPIED OR USED AS THE BASIS FOR THE MANUFACTURE OR SALE OF APPARATUS WITHOUT WRITTEN PERMISSION. | SCALE: NTS                 | SHEET          | 2 <b>OF</b> 3 |
|                                                                       |                                                                                                                                                                                                   | DRAWING NUMBER             |                | ISSUE         |
|                                                                       |                                                                                                                                                                                                   | 337 Assembly               |                | 1             |