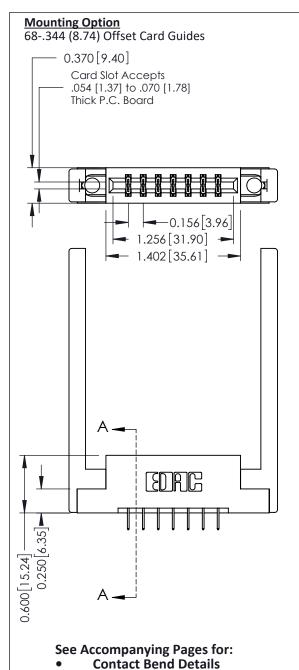

**Mounting Options** 

**Contact Detail** 

524-P.C. Tail .018 Sq.(0.46 Sq.) - Tail LG=.175(4.45) .156 [3.96] Contact Spacing x .200 [5.08] Row Spacing

THIS IS A C.A.D. GENERATED DRAWING DO NOT MAKE MANUAL REVISIONS TO MASTER.

ISSUE NUMBER

ORIGINAL

1

Point of Contact SECTION A-A Card Slot 0.330 [8.38] 0.160[4.06]

337 / 387 Series Card Edge Connector Part Number: 337-014-524-268

YOUR CONNECTION TO QUALITY & SERVICE

**EDAC INC** TORONTO, ONTARIO CANADA