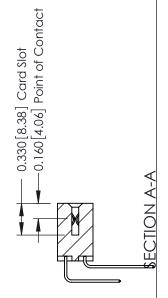

ISSUE NUMBER

ORIGINAL

1

| 337 / 387 Series Card Edge (                                          | Connector                                                                                                                                                                                        | ACAD REFERENCE NO. | 337 ENG MASTER   |               |
|-----------------------------------------------------------------------|--------------------------------------------------------------------------------------------------------------------------------------------------------------------------------------------------|--------------------|------------------|---------------|
| Contact Bend Detail                                                   |                                                                                                                                                                                                  | DRAWN: J.LEE       | DATE: OCT. 06/09 |               |
|                                                                       |                                                                                                                                                                                                  | CHECKED:           | DATE:            |               |
| EDAC INC TORONTO, ONTARIO CANADA YOUR CONNECTION TO QUALITY & SERVICE | THESE DRAWINGS AND SPECIFICATIONS ARE THE PROPERTY OF EDAC INC.,AND SHALL NOT BE REPRODUCED, OR COPIED OR USED AS THE BASIS FOR THE MANUFACTURE OR SALE OF APPARATUS WITHOUT WRITTEN PERMISSION. | SCALE: NTS         | SHEET            | 2 <b>OF</b> 3 |
|                                                                       |                                                                                                                                                                                                  | DRAWING NUMBER     |                  | ISSUE         |
|                                                                       |                                                                                                                                                                                                  | 337 Assembly       |                  | 1             |