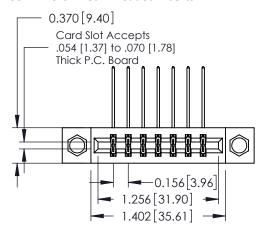

**Mounting Option** 

08-#4-40 Unified Threaded Inserts

**Contact Detail** 

559-90 Degree Bend (Code 541 Contacts) .156 [3.96] Contact Spacing x .200 [5.08] Row Spacing

THIS IS A C.A.D. GENERATED DRAWING DO NOT MAKE MANUAL REVISIONS TO MASTER.

ISSUE NUMBER

ORIGINAL

**See Accompanying Pages for:** 

- **Contact Bend Details**
- **Mounting Options**

337 / 387 Series Card Edge Connector Part Number: 337-014-559-808

**EDAC INC** TORONTO, ONTARIO CANADA