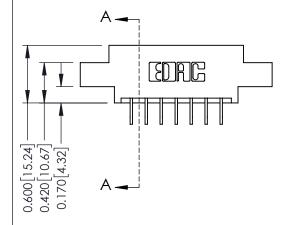

**Mounting Option** 

08-#4-40 Unified Threaded Inserts

**Contact Detail** 

559-90 Degree Bend (Code 541 Contacts) .156 [3.96] Contact Spacing x .200 [5.08] Row Spacing

THIS IS A C.A.D. GENERATED DRAWING DO NOT MAKE MANUAL REVISIONS TO MASTER.

ISSUE NUMBER

ORIGINAL

**See Accompanying Pages for:** 

- **Contact Bend Details**
- **Mounting Options**

337 / 387 Series Card Edge Connector Part Number: 337-014-559-808

**EDAC INC** TORONTO, ONTARIO CANADA