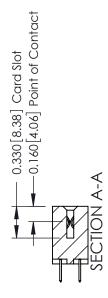

**Mounting Option** 

04-.156 (3.96) Dia. Mounting Holes

**Contact Detail** 

520-P.C. Tail .030x.018(0.76x0.46) - Tail LG=.175(4.45) .156 [3.96] Contact Spacing x .200 [5.08] Row Spacing

THIS IS A C.A.D. GENERATED DRAWING DO NOT MAKE MANUAL REVISIONS TO MASTER.

ISSUE NUMBER

ORIGINAL

1

| 337 / 387 Series Card Edge                                            | ACAD REFERENCE NO.                                                                                                                                                                                | 337 ENG MASTER |                  |               |
|-----------------------------------------------------------------------|---------------------------------------------------------------------------------------------------------------------------------------------------------------------------------------------------|----------------|------------------|---------------|
| Contact Bend Detail                                                   |                                                                                                                                                                                                   | DRAWN: J.LEE   | DATE: OCT. 06/09 |               |
|                                                                       |                                                                                                                                                                                                   | CHECKED:       | DATE:            |               |
| EDAC INC TORONTO, ONTARIO CANADA YOUR CONNECTION TO QUALITY & SERVICE | THESE DRAWINGS AND SPECIFICATIONS ARE THE PROPERTY OF EDAC INC., AND SHALL NOT BE REPRODUCED, OR COPIED OR USED AS THE BASIS FOR THE MANUFACTURE OR SALE OF APPARATUS WITHOUT WRITTEN PERMISSION. | SCALE: NTS     | SHEET            | 2 <b>OF</b> 3 |
|                                                                       |                                                                                                                                                                                                   | DRAWING NUMBER |                  | ISSUE         |
|                                                                       |                                                                                                                                                                                                   | 337 Assembly   |                  | 1             |