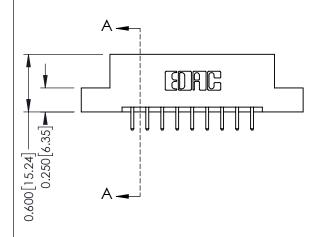

**Mounting Option** 

04-.156 (3.96) Dia. Mounting Holes

**Contact Detail** 

520-P.C. Tail .030x.018(0.76x0.46) - Tail LG=.175(4.45) .156 [3.96] Contact Spacing x .200 [5.08] Row Spacing

THIS IS A C.A.D. GENERATED DRAWING DO NOT MAKE MANUAL REVISIONS TO MASTER.

ISSUE NUMBER

ORIGINAL

1

**See Accompanying Pages for:** 

- **Contact Bend Details**
- **Mounting Options**

| 337 / 387 Series Card Edge Connector |
|--------------------------------------|
| Part Number: 337-018-520-204         |