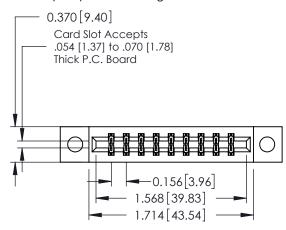

**Mounting Option** 

04-.156 (3.96) Dia. Mounting Holes

**Contact Detail** 

520-P.C. Tail .030x.018(0.76x0.46) - Tail LG=.175(4.45) .156 [3.96] Contact Spacing x .200 [5.08] Row Spacing

THIS IS A C.A.D. GENERATED DRAWING DO NOT MAKE MANUAL REVISIONS TO MASTER.

ISSUE NUMBER

ORIGINAL

1

**See Accompanying Pages for:** 

- **Contact Bend Details**
- **Mounting Options**

| 337 / 387 Series Card Edge Connector |
|--------------------------------------|
| Part Number: 337-018-520-204         |