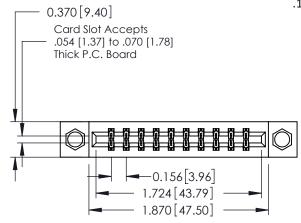

## **Mounting Option**

07-M3-0.5 Metric Threaded Inserts

**Contact Detail** 

560-Extender Board Bend (Code 523 Contacts) .156 [3.96] Contact Spacing x .200 [5.08] Row Spacing

THIS IS A C.A.D. GENERATED DRAWING DO NOT MAKE MANUAL REVISIONS TO MASTER.

## **See Accompanying Pages for:**

- **Contact Bend Details**
- **Mounting Options**

| 337 / 387 Series Card Edge Connector |
|--------------------------------------|
| Part Number: 337-020-560-807         |