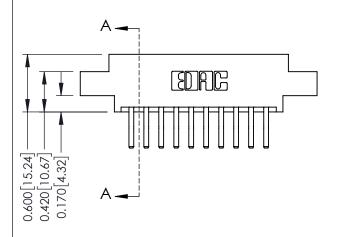

0.160 [4.06] Point of Contact Card Slot

0.330[8.38]

ISSUE NUMBER

ORIGINAL

1

| 337 / 387 Series Card Edge                                            | ACAD REFERENCE NO.                                                                                                                                                                              | 337 ENG        | G MASTER         |               |
|-----------------------------------------------------------------------|-------------------------------------------------------------------------------------------------------------------------------------------------------------------------------------------------|----------------|------------------|---------------|
| Contact Bend Detail                                                   |                                                                                                                                                                                                 | DRAWN: J.LEE   | DATE: OCT. 06/09 |               |
| Corridor Beria Delaii                                                 | Confact Bend Defail                                                                                                                                                                             |                | DATE:            |               |
| EDAC INC TORONTO, ONTARIO CANADA YOUR CONNECTION TO QUALITY & SERVICE | THESE DRAWINGS AND SPECIFICATIONS ARE THE PROPERTY OF EDAC INC.,AND SHALL NOT BE REPRODUCED,OR COPIED OR USED AS THE BASIS FOR THE MANUFACTURE OR SALE OF APPARATUS WITHOUT WRITTEN PERMISSION. | SCALE: NTS     | SHEET            | 2 <b>OF</b> 3 |
|                                                                       |                                                                                                                                                                                                 | DRAWING NUMBER |                  | ISSUE         |
|                                                                       |                                                                                                                                                                                                 | 337 Assembly   |                  | 1             |