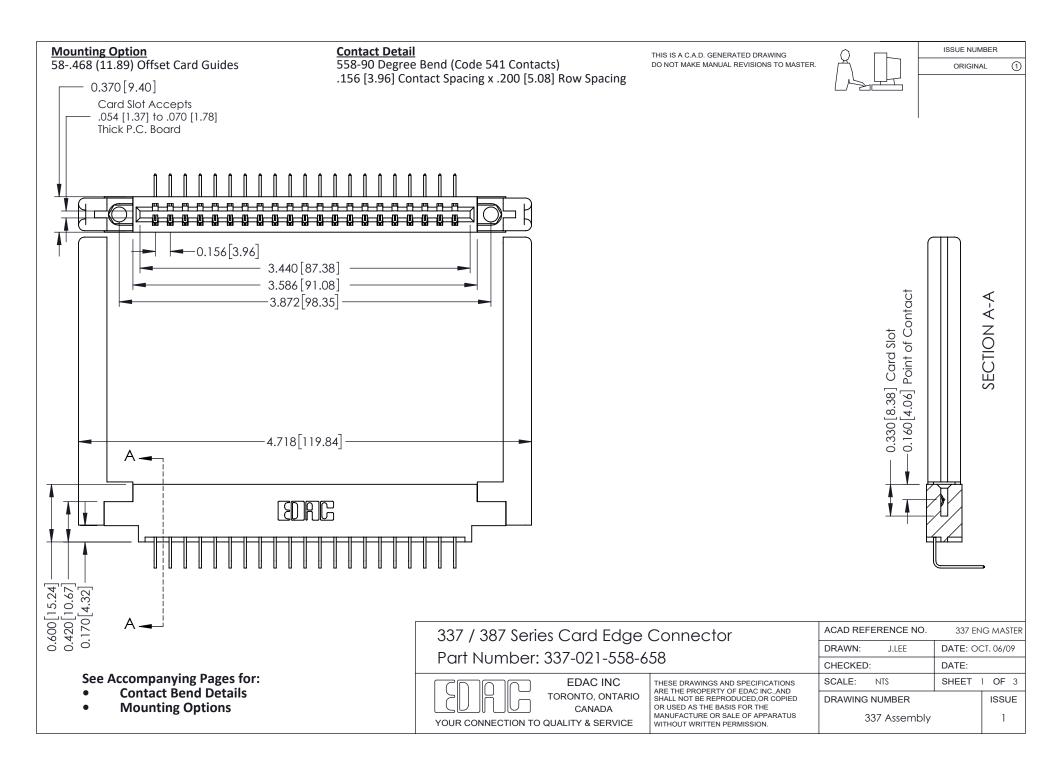

ISSUE NUMBER

ORIGINAL

1



| 337 / 387 Series Card Edge Connector<br>Contact Bend Detail           |                                                                                                                                                                                                  | ACAD REFERENCE NO. 337 E |                  | G MASTER      |
|-----------------------------------------------------------------------|--------------------------------------------------------------------------------------------------------------------------------------------------------------------------------------------------|--------------------------|------------------|---------------|
|                                                                       |