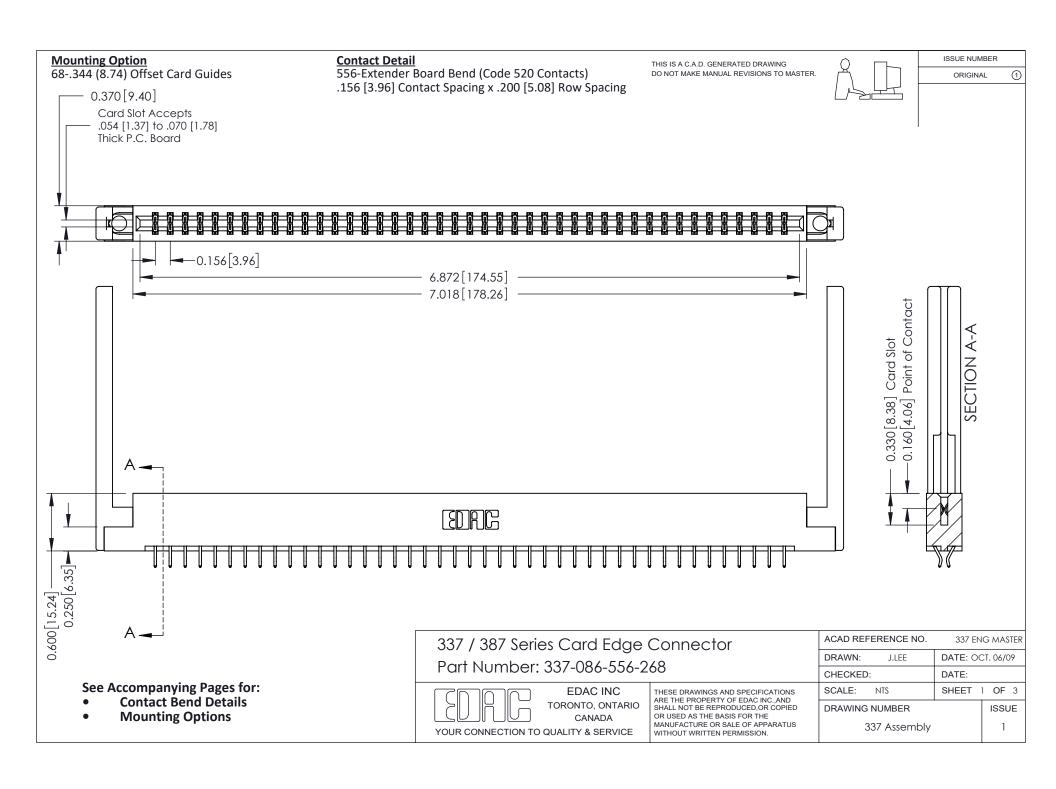

ISSUE NUMBER

ORIGINAL

1



| 337 / 387 Series Card Edge Connector<br>Contact Bend Detail           |                                                                                                                                                                                                  | ACAD REFERENCE NO. 337 E |                  | G MASTER      |
|-----------------------------------------------------------------------|--------------------------------------------------------------------------------------------------------------------------------------------------------------------------------------------------|--------------------------|------------------|---------------|
|                                                                       |