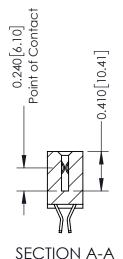

THIS IS A C.A.D. GENERATED DRAWING DO NOT MAKE MANUAL REVISIONS TO MASTER. ISSUE NUMBER

ORIGINAL

1

| 342 / 392 Series Card Edge Connector<br>Contact Bend Detail |                                                                                                                                   | ACAD REFERENCE NO. 342 ENG MASTER |             |                  |        |
|-------------------------------------------------------------|-----------------------------------------------------------------------------------------------------------------------------------|-----------------------------------|-------------|------------------|--------|
|                                                             |                                                                                                                                   | DRAWN:                            | J.LEE       | DATE: OCT. 06/09 |        |
|                                                             |                                                                                                                                   | CHECKED:                          |             | DATE:            |        |
| EDAC INC                                                    | ARE THE PROPERTY OF EDAC INC.,AND SHALL NOT BE REPRODUCED,OR COPIED OR USED AS THE BASIS FOR THE MANUFACTURE OR SALE OF APPARATUS | SCALE:                            | NTS         | SHEET :          | 2 OF 3 |
| TORONTO, ONTARIO                                            |                                                                                                                                   | DRAWING                           | NUMBER      |                  | ISSUE  |
| YOUR CONNECTION TO QUALITY & SERVICE                        |                                                                                                                                   | 3                                 | 42 Assembly |                  | 1      |