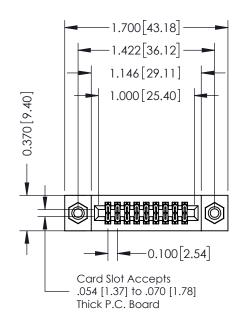

## **Contact Detail**

555-Extender Board Bend (Code 500 Contacts) .100 [2.54] Contact Spacing x .200 [5.08] Row Spacing

| 342 / 392 Card Edge Connector                            | ACAD REFERENCE NO. 342 ENG MASTER     |
|----------------------------------------------------------|---------------------------------------|
| Part Number: 342-018-555-208                             | DRAWN: J.LEE DATE: OCT. 06/09         |
| FULL NOTTIDEL. 342-010-333-200                           | CHECKED: DATE:                        |
| EDAC INC THESE DRAWINGS AND                              |                                       |
| TORONTO, ONTARIO ARE THE PROPERTY OF SHALL NOT BE REPRO  | DDUCED,OR COPIED DRAWING NUMBER ISSUE |
| YOUR CONNECTION TO QUALITY & SERVICE WITHOUT WRITTEN PER | LE OF APPARATUS 342 Assembly 1        |