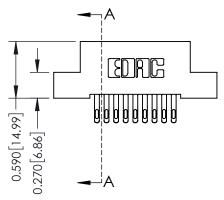

THIS IS A C.A.D. GENERATED DRAWING DO NOT MAKE MANUAL REVISIONS TO MASTER. ISSUE NUMBER

ORIGINAL

1

| 342 / 392 Series Card Edge Connector<br>Contact Bend Detail |                                                                                                                                   | ACAD REFERENCE NO. 342 ENG MASTER |             |                  |        |
|-------------------------------------------------------------|-----------------------------------------------------------------------------------------------------------------------------------|-----------------------------------|-------------|------------------|--------|
|                                                             |                                                                                                                                   | DRAWN:                            | J.LEE       | DATE: OCT. 06/09 |        |
|                                                             |                                                                                                                                   | CHECKED:                          |             | DATE:            |        |
| EDAC INC                                                    | ARE THE PROPERTY OF EDAC INC.,AND SHALL NOT BE REPRODUCED,OR COPIED OR USED AS THE BASIS FOR THE MANUFACTURE OR SALE OF APPARATUS | SCALE:                            | NTS         | SHEET :          | 2 OF 3 |
| TORONTO, ONTARIO                                            |                                                                                                                                   | DRAWING                           | NUMBER      |                  | ISSUE  |
| YOUR CONNECTION TO QUALITY & SERVICE                        |                                                                                                                                   | 3                                 | 42 Assembly |                  | 1      |