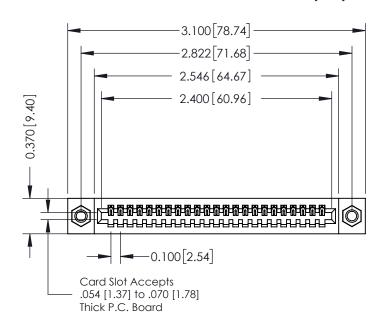

## **See Accompanying Pages for:**

- **Contact Bend Details**
- **Mounting Options**

| 342 / 392 Card Edge Connector |
|-------------------------------|
| Part Number: 342-023-520-107  |

|   | ACAD REFERENCE NO | 342 ENG MASTER   |
|---|-------------------|------------------|
|   | DRAWN: J.LEE      | DATE: OCT. 06/09 |
|   | CHECKED:          | DATE:            |
|   | SCALE: NTS        | SHEET 1 OF 3     |
| ) | DRAWING NUMBER    | ISSUE            |