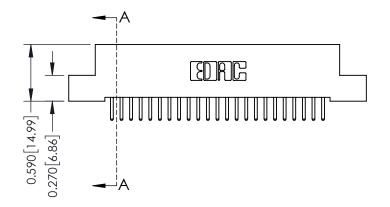

342 Assembly

THIS IS A C.A.D. GENERATED DRAWING DO NOT MAKE MANUAL REVISIONS TO MASTER. ISSUE NUMBER

ORIGINAL

1

| 342 / 392 Series Card Edge Connector |                                                                                                                                             |          | ACAD REFERENCE NO. 342 ENG MASTER |                  |        |  |
|--------------------------------------|---------------------------------------------------------------------------------------------------------------------------------------------|----------|-----------------------------------|------------------|--------|--|
| Contact Bend Detail                  |                                                                                                                                             | DRAWN:   | J.LEE                             | DATE: OCT. 06/09 |        |  |
|                                      |                                                                                                                                             | CHECKED: |                                   | DATE:            |        |  |
|                                      | THESE DRAWINGS AND SPECIFICATIONS<br>ARE THE PROPERTY OF EDAC INC.,AND<br>SHALL NOT BE REPRODUCED,OR COPIED<br>OR USED AS THE BASIS FOR THE | SCALE:   | NTS                               | SHEET :          | 2 OF 3 |  |
|                                      |                                                                                                                                             | DRAWING  | NUMBER                            |                  | ISSUE  |  |
| YOUR CONNECTION TO QUALITY & SERVICE | MANUFACTURE OR SALE OF APPARATUS                                                                                                            | 3        | 42 Assembly                       |                  | 1      |  |