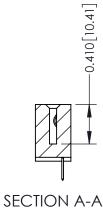

342 Assembly

THIS IS A C.A.D. GENERATED DRAWING DO NOT MAKE MANUAL REVISIONS TO MASTER. ISSUE NUMBER

ORIGINAL

1

| 342 / 392 Series Card Edge Connector |                                                                                                                                             |          | ACAD REFERENCE NO. 342 ENG MASTER |                  |        |  |
|--------------------------------------|---------------------------------------------------------------------------------------------------------------------------------------------|----------|-----------------------------------|------------------|--------|--|
| Contact Bend Detail                  |                                                                                                                                             | DRAWN:   | J.LEE                             | DATE: OCT. 06/09 |        |  |
|                                      |                                                                                                                                             | CHECKED: |                                   | DATE:            |        |  |
|                                      | THESE DRAWINGS AND SPECIFICATIONS<br>ARE THE PROPERTY OF EDAC INC.,AND<br>SHALL NOT BE REPRODUCED,OR COPIED<br>OR USED AS THE BASIS FOR THE | SCALE:   | NTS                               | SHEET :          | 2 OF 3 |  |
|                                      |                                                                                                                                             | DRAWING  | NUMBER                            |                  | ISSUE  |  |
| YOUR CONNECTION TO QUALITY & SERVICE | MANUFACTURE OR SALE OF APPARATUS                                                                                                            | 3        | 42 Assembly                       |                  | 1      |  |