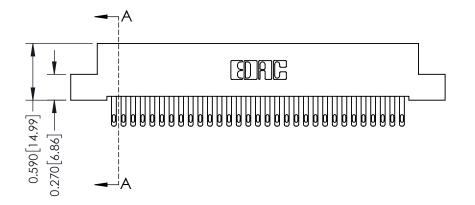

342 Assembly

THIS IS A C.A.D. GENERATED DRAWING DO NOT MAKE MANUAL REVISIONS TO MASTER. ISSUE NUMBER

ORIGINAL

1

| Contact Bend Detail                  |                                                                                                                                           | ACAD REFERENCE NO. 342 ENG MASTER |             |                  |        |
|--------------------------------------|-------------------------------------------------------------------------------------------------------------------------------------------|-----------------------------------|-------------|------------------|--------|
|                                      |                                                                                                                                           | DRAWN:                            | J.LEE       | DATE: OCT. 06/09 |        |
|                                      |                                                                                                                                           | CHECKED:                          |             | DATE:            |        |
|                                      | THESE DRAWINGS AND SPECIFICATIONS<br>ARE THE PROPERTY OF EDAC INCAND<br>SHALL NOT BE REPRODUCED,OR COPIED<br>OR USED AS THE RASIS FOR THE | SCALE:                            | NTS         | SHEET :          | 2 OF 3 |
| TORONTO, ONTARIO                     |                                                                                                                                           | DRAWING                           | NUMBER      |                  | ISSUE  |
| YOUR CONNECTION TO QUALITY & SERVICE | MANUFACTURE OR SALE OF APPARATUS                                                                                                          | 3                                 | 42 Assembly |                  | 1      |