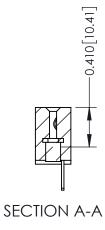

## **Mounting Option** 08-#4-40 Unified Threaded Inserts

**Contact Detail** 

500-Wire Hole .050x.025(1.27x0.64) - Tail LG=.270(6.86) .100 [2.54] Contact Spacing x .200 [5.08] Row Spacing