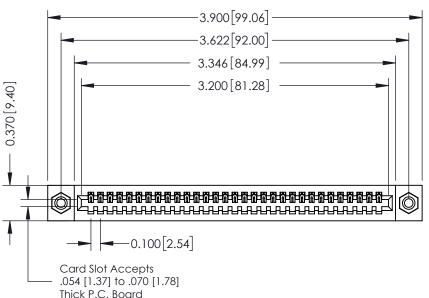

342 Assembly

THIS IS A C.A.D. GENERATED DRAWING DO NOT MAKE MANUAL REVISIONS TO MASTER. ISSUE NUMBER

ORIGINAL

1

| Contact Bend Detail                  |                                                                                                                                           | ACAD REFERENCE NO. 342 ENG MASTER |             |                  |        |
|--------------------------------------|-------------------------------------------------------------------------------------------------------------------------------------------|-----------------------------------|-------------|------------------|--------|
|                                      |                                                                                                                                           | DRAWN:                            | J.LEE       | DATE: OCT. 06/09 |        |
|                                      |                                                                                                                                           | CHECKED:                          |             | DATE:            |        |
|                                      | THESE DRAWINGS AND SPECIFICATIONS<br>ARE THE PROPERTY OF EDAC INCAND<br>SHALL NOT BE REPRODUCED,OR COPIED<br>OR USED AS THE RASIS FOR THE | SCALE:                            | NTS         | SHEET :          | 2 OF 3 |
| TORONTO, ONTARIO                     |                                                                                                                                           | DRAWING                           | NUMBER      |                  | ISSUE  |
| YOUR CONNECTION TO QUALITY & SERVICE | MANUFACTURE OR SALE OF APPARATUS                                                                                                          | 3                                 | 42 Assembly |                  | 1      |