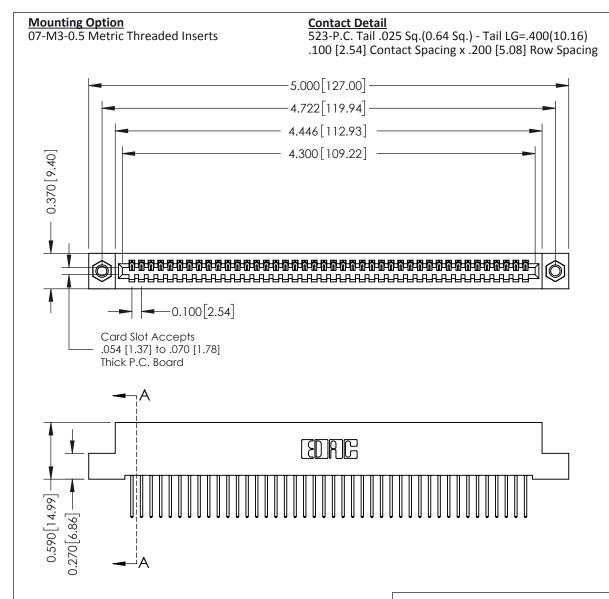

## **See Accompanying Pages for:**

- **Contact Bend Details**
- **Mounting Options**

| 342 / 392 Card Edge Connector |
|-------------------------------|
| Part Number: 342-042-523-107  |

YOUR CONNECTION TO QUALITY & SERVICE

342 ENG MASTER J.LEE DATE: OCT. 06/09 SHEET 1 OF 3

342 Assembly

THIS IS A C.A.D. GENERATED DRAWING DO NOT MAKE MANUAL REVISIONS TO MASTER. ISSUE NUMBER

ORIGINAL

1

| 342 / 392 Series Card Edge Connector<br>Contact Bend Detail |                                   | ACAD REFERENCE NO. 342 ENG MASTER |             |          |          |
|-------------------------------------------------------------|-----------------------------------|-----------------------------------|-------------|----------|----------|
|                                                             |                                   | DRAWN:                            | J.LEE       | DATE: OC | T. 06/09 |
|                                                             |                                   | CHECKED                           | ):          | DATE:    |          |
| EDAC INC                                                    | ARE THE PROPERTY OF EDAC INC.,AND | SCALE:                            | NTS         | SHEET :  | 2 OF 3   |
| TORONTO, ONTARIO                                            |                                   | DRAWING                           | NUMBER      |          | ISSUE    |
| YOUR CONNECTION TO QUALITY & SERVICE                        | MANUFACTURE OR SALE OF APPARATUS  | 3                                 | 42 Assembly |          | 1        |