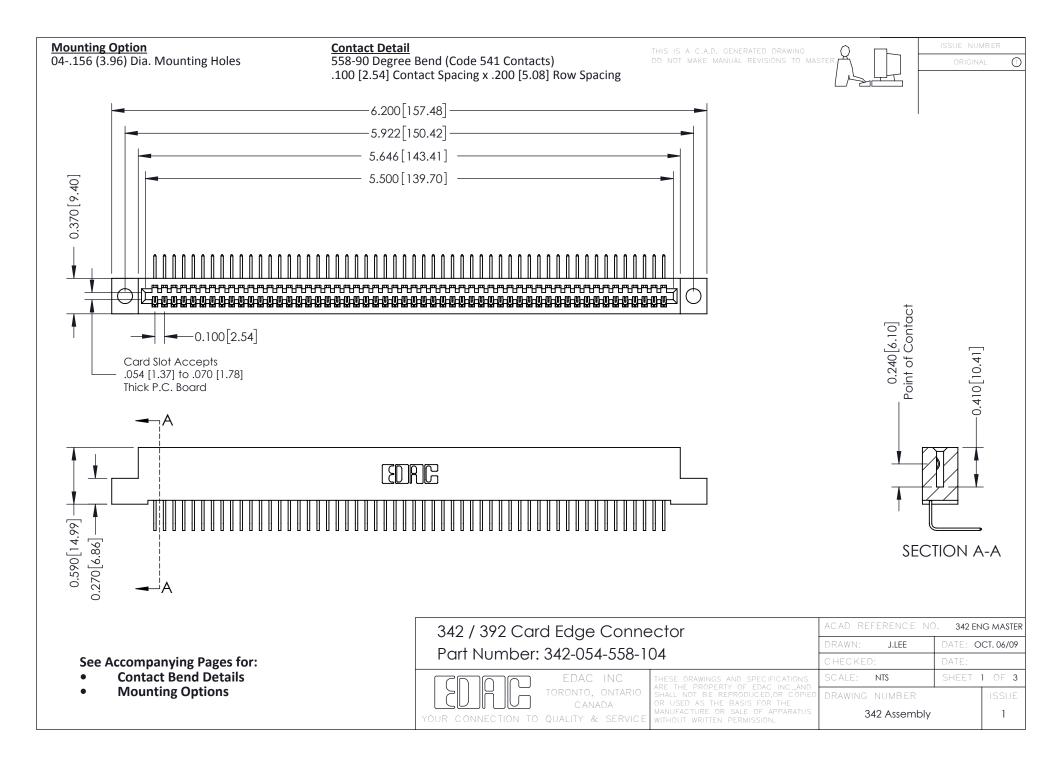

THIS IS A C.A.D. GENERATED DRAWING DO NOT MAKE MANUAL REVISIONS TO MASTER. ISSUE NUMBER

ORIGINAL

1



| 342 / 392 Series Card Edge Connector<br>Contact Bend Detail |                                                                                                                                                                                                  | ACAD REFERENCE NO. 342 ENG MASTER |             |                  |        |
|-------------------------------------------------------------|--------------------------------------------------------------------------------------------------------------------------------------------------------------------------------------------------|-----------------------------------|-------------|------------------|--------|
|