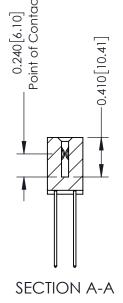

## **Mounting Option** 07-M3-0.5 Metric Threaded Inserts -4.700[119.38]-4.422 [112.32] 4.146[105.31] -4.000[101.60] -0.370 [9.40]

**--**0.100[2.54]

**Contact Detail** 

541-Wire Wrap .025 Sq.(0.64 Sq.) - Tail LG=.760(19.30) .100 [2.54] Contact Spacing x .200 [5.08] Row Spacing

342 / 392 Card Edge Connector Part Number: 342-078-541-207

YOUR CONNECTION TO QUALITY & SERVICE

|  | ACAD REFERENCE NO. 342 ENG MASTER |                  |  |  |
|--|-----------------------------------|------------------|--|--|
|  | DRAWN: J.LEE                      | DATE: OCT. 06/09 |  |  |
|  | CHECKED:                          | DATE:            |  |  |
|  | SCALE: NTS                        | SHEET 1 OF 3     |  |  |
|  | DRAWING NUMBER                    | ISSUE            |  |  |