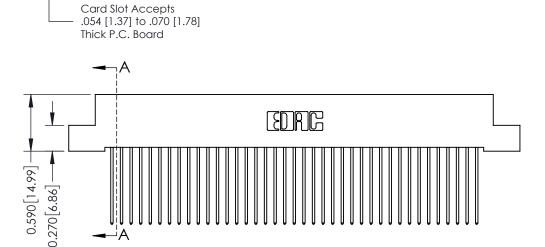

## **Mounting Option** 07-M3-0.5 Metric Threaded Inserts -4.700[119.38]-4.422 [112.32] 4.146[105.31] -4.000[101.60] -0.370 [9.40]

**--**0.100[2.54]

**Contact Detail** 

541-Wire Wrap .025 Sq.(0.64 Sq.) - Tail LG=.760(19.30) .100 [2.54] Contact Spacing x .200 [5.08] Row Spacing

342 / 392 Card Edge Connector Part Number: 342-078-541-207

YOUR CONNECTION TO QUALITY & SERVICE

|  | ACAD REFERENCE NO. 342 ENG MASTER |                  |  |  |
|--|-----------------------------------|------------------|--|--|
|  | DRAWN: J.LEE                      | DATE: OCT. 06/09 |  |  |
|  | CHECKED:                          | DATE:            |  |  |
|  | SCALE: NTS                        | SHEET 1 OF 3     |  |  |
|  | DRAWING NUMBER                    | ISSUE            |  |  |