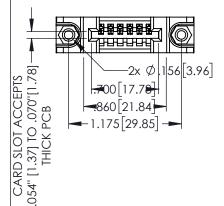

Contact Dimensions: 500-Wire Hole .050x.025(1.27x0.64) - Tail LG=.260(6.60) .100 (2.54) Contact Spacing x .200 (5.08) Row Spacing

THIS IS A C.A.D. GENERATED DRAWING

ISSUE NUMBER

160[4.06] POINT OF CONTACT

.330[8.38] CARD SLOT

ORIGINAL

1

- INSULATOR MATERIAL: THERMOPLASTIC PBT BLACK, UL 94V-0
- CONTACT MATERIAL; COPPER TIN ALLOY
   CONTACT PLATING: GOLD ON THE MATING AREA, TIN PLATING ON THE CONTACT TAILS, NICKEL UNDERPLATE