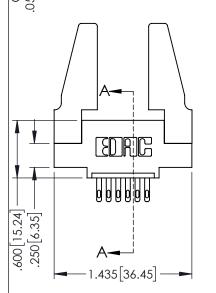

|                                   | SECTION A-A                       |
|-----------------------------------|-----------------------------------|
| JOOL CEDIES OF DO EDGE CONTRECTOR | ACAD REFERENCE NO. 345-ENG-MASTER |