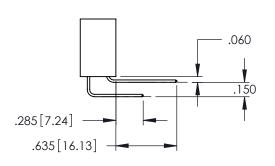

345/395 SERIES CARD EDGE CONNECTOR CONTACT CODE 555,556,558,559,560 DIMENSIONS

YOUR CONNECTION TO QUALITY & SERVICE

ACAD REFERENCE NO. 345-ENG-MASTER DATE:MAY.16/2017 DRAWN: R.STA.MONICA 1:1 SHEET 2 OF 2