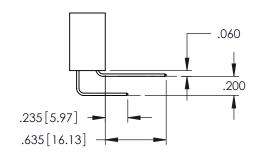

Contact Dimensions: 500-Wire Hole .050x.025(1.27x0.64) - Tail LG=.260(6.60) .100 (2.54) Contact Spacing x .200 (5.08) Row Spacing

THIS IS A C.A.D. GENERATED DRAWING

ISSUE NUMBER

160[4.06] POINT OF CONTACT