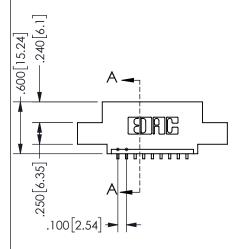

.160 4.06 .330[8.38] POINT OF CARD SLOT CONTACT .370 9.4

## **SECTION A-A**

345/395 SERIES CARD EDGE CONNECTOR PART NUMBER: 345-009-559-407

**EDAC INC** TORONTO, ONTARIO CANADA

THESE DRAWINGS AND SPECIFICATIONS ARE THE PROPERTY OF EDAC INC.,AND SHALL NOT BE REPRODUCED, OR COPIED OR USED AS THE BASIS FOR THE MANUFACTURE OR SALE OF APPARATUS WITHOUT WRITTEN PERMISSION.