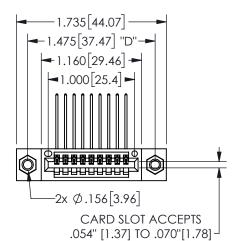

## **SECTION A-A**

345/395 SERIES CARD EDGE CONNECTOR PART NUMBER: 345-009-559-407

**EDAC INC** TORONTO, ONTARIO CANADA

THESE DRAWINGS AND SPECIFICATIONS ARE THE PROPERTY OF EDAC INC.,AND SHALL NOT BE REPRODUCED, OR COPIED OR USED AS THE BASIS FOR THE MANUFACTURE OR SALE OF APPARATUS WITHOUT WRITTEN PERMISSION.

| ACAD REFERENCE NO.  | 345-ENG-MASTER   |
|---------------------|------------------|
| DRAWN: R.STA.MONICA | DATE:MAY.16/2017 |
| CHECKED:            | DATE:            |
| SCALE: NTS          | SHEET 1 OF 2     |
| DRAWING NUMBER      | ISSUE            |
| 345-ENG-MASTER      | 1                |
|                     |                  |