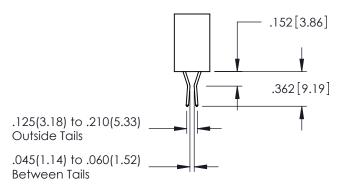

SECTION A-A

**Contact Code 558** 

Contact Code 559

**Contact Code 560** 

INSULATOR MATERIAL: THERMOPLASTIC POLYESTER, UL 94V-0 DAP MATERIAL AVAILABLE UPON REQUEST

CONTACT MATERIAL; COPPER ALLOY CONTACT PLATING: GOLD ON THE MATING AREA, TIN PLATING ON THE CONTACT TAILS, NICKEL UNDERPLATE