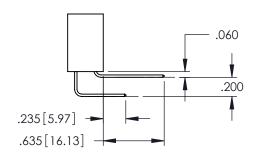

<u>Contact Dimensions:</u>
521-P.C. Tail .025 Sq.(0.64 Sq.) - Tail LG=.150(3.81)
.100 (2.54) Contact Spacing x .200 (5.08) Row Spacing

.330[8.38] CARD SLOT .160[4.06] POINT OF CONTACT

[3.81]

1

- INSULATOR MATERIAL: THERMOPLASTIC PBT BLACK, UL 94V-0
- CONTACT MATERIAL; COPPER TIN ALLOY CONTACT PLATING: GOLD ON THE MATING AREA, TIN PLATING ON THE CONTACT TAILS, NICKEL UNDERPLATE