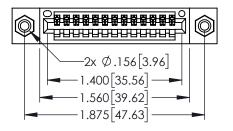

<u>Contact Dimensions:</u>
521-P.C. Tail .025 Sq.(0.64 Sq.) - Tail LG=.150(3.81)
.100 (2.54) Contact Spacing x .200 (5.08) Row Spacing

.330[8.38] CARD SLOT .160[4.06] POINT OF CONTACT

[3.81]

1

- INSULATOR MATERIAL: THERMOPLASTIC PBT BLACK, UL 94V-0
- CONTACT MATERIAL; COPPER TIN ALLOY CONTACT PLATING: GOLD ON THE MATING AREA, TIN PLATING ON THE CONTACT TAILS, NICKEL UNDERPLATE

| 345/395 SERIES CARD EDGE CONNECTOR PART NUMBER: 345-013-521-408 |                                    |
|-----------------------------------------------------------------|------------------------------------|
| •                                                               | 3/5/305 SEDIES CARD EDGE CONNECTOR |
| PART NIIMBER: 345-013-521-408                                   | 343/3/3 3EKILS CARD EDGE CONNECTOR |
|                                                                 | PART NUMBER: 345-013-521-408       |