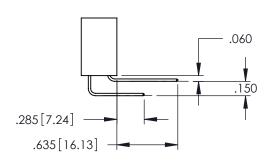

<u>Contact Dimensions:</u>
521-P.C. Tail .025 Sq.(0.64 Sq.) - Tail LG=.150(3.81)
.100 (2.54) Contact Spacing x .200 (5.08) Row Spacing

.330[8.38] CARD SLOT .160[4.06] POINT OF CONTACT

[3.81]

1

- INSULATOR MATERIAL: THERMOPLASTIC PBT BLACK, UL 94V-0
- CONTACT MATERIAL; COPPER TIN ALLOY CONTACT PLATING: GOLD ON THE MATING AREA, TIN PLATING ON THE CONTACT TAILS, NICKEL UNDERPLATE