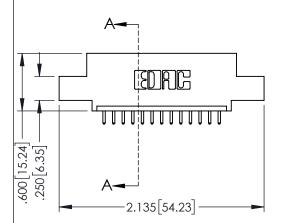

SECTION A-A

**Contact Code 558** 

Contact Code 559

**Contact Code 560** 

INSULATOR MATERIAL: THERMOPLASTIC POLYESTER, UL 94V-0 DAP MATERIAL AVAILABLE UPON REQUEST

CONTACT MATERIAL; COPPER ALLOY CONTACT PLATING: GOLD ON THE MATING AREA, TIN PLATING ON THE CONTACT TAILS, NICKEL UNDERPLATE

345/395 SERIES CARD EDGE CONNECTOR CONTACT CODE 555,556,558,559,560 DIMENSIONS

YOUR CONNECTION TO QUALITY & SERVICE

ACAD REFERENCE NO. 345-ENG-MASTER DATE:MAY.16/2017 DRAWN: R.STA.MONICA 1:1 SHEET 2 OF 2