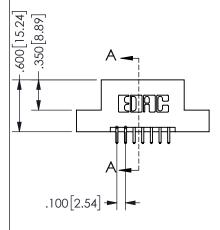

.160 4.06 .330[8.38] POINT OF CARD SLOT CONTACT .150 [3.81]

## **SECTION A-A**

345/395 SERIES CARD EDGE CONNECTOR PART NUMBER: 345-014-521-207

**EDAC INC** TORONTO, ONTARIO CANADA

THESE DRAWINGS AND SPECIFICATIONS ARE THE PROPERTY OF EDAC INC.,AND SHALL NOT BE REPRODUCED, OR COPIED OR USED AS THE BASIS FOR THE MANUFACTURE OR SALE OF APPARATUS WITHOUT WRITTEN PERMISSION.