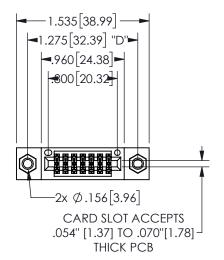

## **SECTION A-A**

345/395 SERIES CARD EDGE CONNECTOR PART NUMBER: 345-014-521-207

**EDAC INC** TORONTO, ONTARIO CANADA

THESE DRAWINGS AND SPECIFICATIONS ARE THE PROPERTY OF EDAC INC.,AND SHALL NOT BE REPRODUCED, OR COPIED OR USED AS THE BASIS FOR THE MANUFACTURE OR SALE OF APPARATUS WITHOUT WRITTEN PERMISSION.

| ACAD REFERENCE NO.  | 345-ENG-MAST  | ER  |
|---------------------|---------------|-----|
| DRAWN: R.STA.MONICA | DATEMAY.16/20 | 117 |
| CHECKED:            | DATE:         |     |
| SCALE: NTS          | SHEET 1 OF    | 2   |
| DRAWING NUMBER      | ISSU          | E   |
| 345-ENG-MASTER      | 1             |     |
|                     |               |     |