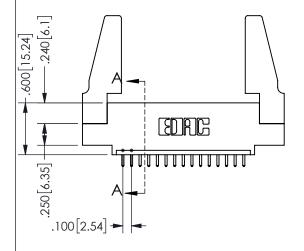

ISSUE NUMBER ORIGINAL

1

**Contact Code 558** 

Contact Code 559

**Contact Code 560** 

INSULATOR MATERIAL: THERMOPLASTIC POLYESTER, UL 94V-0

DAP MATERIAL AVAILABLE UPON REQUEST

CONTACT MATERIAL; COPPER ALLOY CONTACT PLATING: GOLD ON THE MATING AREA, TIN PLATING ON THE CONTACT TAILS, NICKEL UNDERPLATE

345/395 SERIES CARD EDGE CONNECTOR CONTACT CODE 555,556,558,559,560 DIMENSIONS

YOUR CONNECTION TO QUALITY & SERVICE

**EDAC INC** TORONTO, ONTARIO CANADA

THESE DRAWINGS AND SPECIFICATIONS ARE THE PROPERTY OF EDAC INC.,AND SHALL NOT BE REPRODUCED, OR COPIED OR USED AS THE BASIS FOR THE MANUFACTURE OR SALE OF APPARATUS WITHOUT WRITTEN PERMISSION.

| ACAD REFERENCE NO.  | 345-ENG-MASTER   |
|---------------------|------------------|
| DRAWN: R.STA.MONICA | DATE:MAY.16/2017 |
| CHECKED:            | DATE:            |
| SCALE: 1:1          | SHEET 2 OF 2     |
| DRAWING NUMBER      | ISSUE            |
| 0.45 5110 1440750   | ,                |