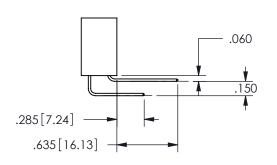

THIS IS A C.A.D. GENERATED DRAWING DO NOT MAKE MANUAL REVISIONS TO MASTER.

ISSUE NUMBER

ORIGINAL

1

<u>Contact Dimensions:</u>
521-P.C. Tail .025 Sq.(0.64 Sq.) - Tail LG=.150(3.81)
.100 (2.54) Contact Spacing x .200 (5.08) Row Spacing

.160 4.06 .330[8.38] POINT OF CARD SLOT CONTACT .370 9.4