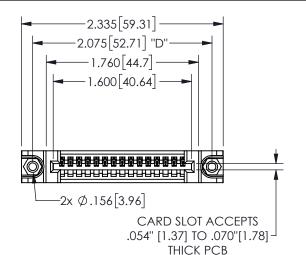

## **SECTION A-A**

345/395 SERIES CARD EDGE CONNECTOR PART NUMBER: 345-015-521-488

**EDAC INC** TORONTO, ONTARIO CANADA

THESE DRAWINGS AND SPECIFICATIONS ARE THE PROPERTY OF EDAC INC., AND SHALL NOT BE REPRODUCED, OR COPIED OR USED AS THE BASIS FOR THE MANUFACTURE OR SALE OF APPARATUS WITHOUT WRITTEN PERMISSION.

| ACAD REFERENCE NO.  | 345-ENG-MASTER   |
|---------------------|------------------|
| DRAWN: R.STA.MONICA | DATE:MAY.16/2017 |
| CHECKED:            | DATE:            |
| SCALE: NTS          | SHEET 1 OF 2     |
| DRAWING NUMBER      | ISSUE            |
| 345-ENG-MASTER      | 1                |
|                     |                  |