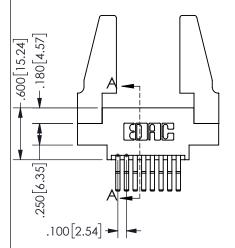

## **Contact Dimensions:** 560-Extender Board Bend (Code 523 Contacts) See Sheet 2 for Contact Code 555, 556, 558, 559, 560 **Dimensions**

.160 4.06 .330[8.38] POINT OF **CARD SLOT** CONTACT .370 9.4

SECTION A-A

ISSUE NUMBER ORIGINAL

1

**Contact Code 558** 

Contact Code 559

**Contact Code 560** 

INSULATOR MATERIAL: THERMOPLASTIC POLYESTER, UL 94V-0 DAP MATERIAL AVAILABLE UPON REQUEST

CONTACT MATERIAL; COPPER ALLOY CONTACT PLATING: GOLD ON THE MATING AREA, TIN PLATING ON THE CONTACT TAILS, NICKEL UNDERPLATE