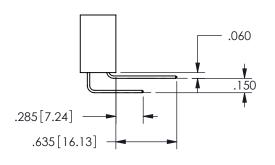

## **Contact Dimensions:** 560-Extender Board Bend (Code 523 Contacts) See Sheet 2 for Contact Code 555, 556, 558, 559, 560 **Dimensions**

.160 4.06 .330[8.38] POINT OF **CARD SLOT** CONTACT .370 9.4