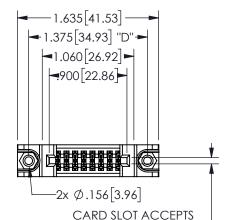

## 345/395 SERIES CARD EDGE CONNECTOR PART NUMBER: 345-016-560-888

YOUR CONNECTION TO QUALITY & SERVICE

**EDAC INC** TORONTO, ONTARIO CANADA

THESE DRAWINGS AND SPECIFICATIONS ARE THE PROPERTY OF EDAC INC.,AND SHALL NOT BE REPRODUCED, OR COPIED OR USED AS THE BASIS FOR THE MANUFACTURE OR SALE OF APPARATUS WITHOUT WRITTEN PERMISSION.

| 3LC11O117171        |                  |
|---------------------|------------------|
| ACAD REFERENCE NO.  | 345-ENG-MASTER   |
| DRAWN: R.STA.MONICA | DATE:MAY.16/2017 |
| CHECKED:            | DATE:            |
| SCALE: NTS          | SHEET 1 OF 2     |
| DRAWING NUMBER      | ISSUE            |
| 345-ENG-MASTER      | 1                |