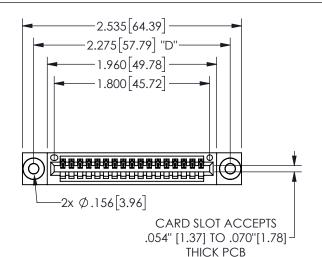

## -.180[4.57] 600 15.24 .250[6.35] .100[2.54]

<u>Contact Dimensions:</u>
521-P.C. Tail .025 Sq.(0.64 Sq.) - Tail LG=.150(3.81)
.100 (2.54) Contact Spacing x .200 (5.08) Row Spacing

345/395 SERIES CARD EDGE CONNECTOR PART NUMBER: 345-017-521-603