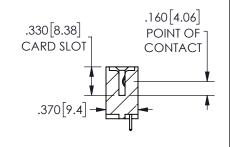

SECTION A-A

ISSUE NUMBER ORIGINAL

1

**Contact Code 558** 

Contact Code 559

**Contact Code 560** 

INSULATOR MATERIAL: THERMOPLASTIC POLYESTER, UL 94V-0

DAP MATERIAL AVAILABLE UPON REQUEST