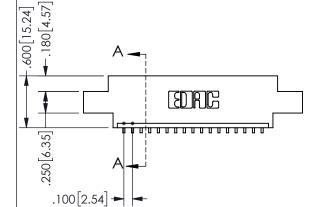

-2.535[64.39]-2.275[57.79] "D" 1.960 49.78 1.800 [45.72] <del>70000000000000000</del>

> CARD SLOT ACCEPTS .054" [1.37] TO .070"[1.78] \( \) THICK PCB

THIS IS A C.A.D. GENERATED DRAWING DO NOT MAKE MANUAL REVISIONS TO MASTER.

ORIGINAL

1

-2x Ø.128[3.25]

<u>Contact Dimensions:</u>
559-90 Degree Bend (Code 541 Contacts)
See Sheet 2 for Contact Code 555, 556, 558, 559, 560 **Dimensions** 

.160 4.06 .330[8.38] POINT OF CARD SLOT CONTACT .370 9.4

## **SECTION A-A**

345/395 SERIES CARD EDGE CONNECTOR PART NUMBER: 345-017-559-602

**EDAC INC** TORONTO, ONTARIO CANADA

THESE DRAWINGS AND SPECIFICATIONS ARE THE PROPERTY OF EDAC INC.,AND SHALL NOT BE REPRODUCED, OR COPIED OR USED AS THE BASIS FOR THE MANUFACTURE OR SALE OF APPARATUS WITHOUT WRITTEN PERMISSION.