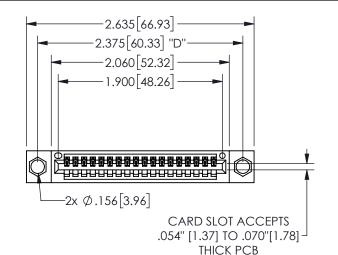

.160 4.06 .330[8.38] POINT OF CARD SLOT CONTACT

## SECTION A-A

345/395 SERIES CARD EDGE CONNECTOR PART NUMBER: 345-018-521-404

**EDAC INC** TORONTO, ONTARIO CANADA

THESE DRAWINGS AND SPECIFICATIONS ARE THE PROPERTY OF EDAC INC.,AND SHALL NOT BE REPRODUCED, OR COPIED OR USED AS THE BASIS FOR THE MANUFACTURE OR SALE OF APPARATUS WITHOUT WRITTEN PERMISSION.