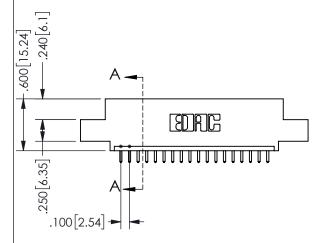

ORIGINAL 1

ISSUE NUMBER

**Contact Code 558** 

Contact Code 559

**Contact Code 560** 

INSULATOR MATERIAL: THERMOPLASTIC POLYESTER, UL 94V-0 DAP MATERIAL AVAILABLE UPON REQUEST

CONTACT MATERIAL; COPPER ALLOY CONTACT PLATING: GOLD ON THE MATING AREA, TIN PLATING ON THE CONTACT TAILS, NICKEL UNDERPLATE