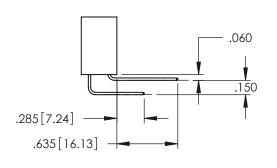

.107 [2.72] .082 [2.08] .157 [4] .232 [5.89] .125(3.18) to .210(5.33) .125(3.18) to .210(5.33) Outside Tails Outside Tails .045(1.14) to .060(1.52) .045(1.14) to .060(1.52) Between Tails Between Tails **Contact Code 555 Contact Code 556** 