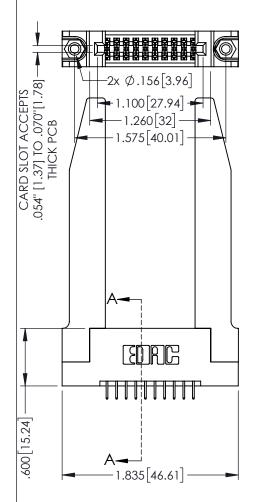

<u>Contact Dimensions:</u>
525-P.C. Tail .018 Sq.(0.46 Sq.) - Tail LG=.150(3.81)
.100 (2.54) Contact Spacing x .200 (5.08) Row Spacing

1

.160[4.06] POINT OF CONTACT CARD SLOT .330[8.38] **SECTION A-A** 

- INSULATOR MATERIAL: THERMOPLASTIC PBT BLACK, UL 94V-0
- CONTACT MATERIAL; COPPER TIN ALLOY CONTACT PLATING: GOLD ON THE MATING AREA, TIN PLATING ON THE CONTACT TAILS, NICKEL UNDERPLATE

| 345/395 SERI | ES CARD EDGE CONNECTOR |
|--------------|------------------------|
| PART NUMBE   | R: 345-020-525-278     |

| ACAD REFERENCE NO. 345-ENG-MASTER |                  |  |
|-----------------------------------|------------------|--|
| DRAWN: R.STA.MONICA               | DATE:MAY.16/2017 |  |
| CHECKED:                          | DATE:            |  |
| SCALE: 1:1                        | SHEET 1 OF 2     |  |
| DRAWING NUMBER                    | ISSUE            |  |
| 345-FNG-MASTER                    | 1                |  |