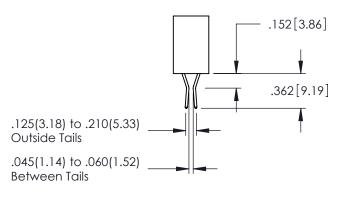

.107 [2.72] .082 [2.08] .157 [4] .232 [5.89] .125(3.18) to .210(5.33) .125(3.18) to .210(5.33) Outside Tails Outside Tails .045(1.14) to .060(1.52) .045(1.14) to .060(1.52) Between Tails Between Tails **Contact Code 555 Contact Code 556** 

**Contact Code 558** 

**Contact Code 559** 

Contact Code 560

INSULATOR MATERIAL: THERMOPLASTIC POLYESTER, UL 94V-0 DAP MATERIAL AVAILABLE UPON REQUEST

CONTACT MATERIAL; COPPER ALLOY CONTACT PLATING: GOLD ON THE MATING AREA, TIN PLATING ON THE CONTACT TAILS, NICKEL UNDERPLATE

## 345/395 SERIES CARD EDGE CONNECTOR CONTACT CODE 555,556,558,559,560 DIMENSIONS

YOUR CONNECTION TO QUALITY & SERVICE

|   | ACAD REFERENCE NO. 345-ENG-MASTER |                          |  |
|---|-----------------------------------|--------------------------|--|
|   | DRAWN: R.STA.MONICA               | DATE: <b>MAY.16/2017</b> |  |
|   | CHECKED:                          | DATE:                    |  |
|   | SCALE: 1:1                        | SHEET 2 OF 2             |  |
| D | DRAWING NUMBER                    | ISSUE                    |  |