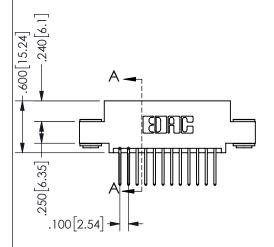

## **SECTION A-A**

345/395 SERIES CARD EDGE CONNECTOR PART NUMBER: 345-024-523-503

**EDAC INC** TORONTO, ONTARIO CANADA

ARE THE PROPERTY OF EDAC INC.,AND SHALL NOT BE REPRODUCED, OR COPIED OR USED AS THE BASIS FOR THE MANUFACTURE OR SALE OF APPARATUS WITHOUT WRITTEN PERMISSION.

THESE DRAWINGS AND SPECIFICATIONS

| ACAD REFERENCE NO.  | 345-ENG-MASTER   |
|---------------------|------------------|
| DRAWN: R.STA.MONICA | DATE:MAY.16/2017 |
| CHECKED:            | DATE:            |
| SCALE: NTS          | SHEET 1 OF 2     |
| DRAWING NUMBER      | ISSUE            |
| 345-ENG-MASTER      | 1                |