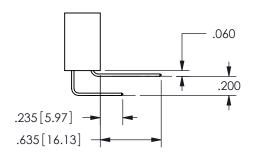

THIS IS A C.A.D. GENERATED DRAWING DO NOT MAKE MANUAL REVISIONS TO MASTER.

ISSUE NUMBER

ORIGINAL

1

<u>Contact Dimensions:</u>
523-P.C. Tail .025 Sq.(0.64 Sq.) - Tail LG=.390(9.91)
.100 (2.54) Contact Spacing x .200 (5.08) Row Spacing

.160 4.06 .330[8.38] POINT OF CARD SLOT CONTACT .370 9.4