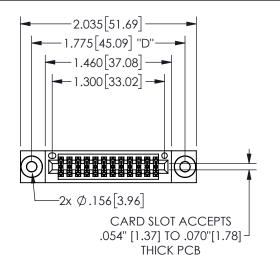

## **SECTION A-A**

345/395 SERIES CARD EDGE CONNECTOR PART NUMBER: 345-024-523-503

**EDAC INC** TORONTO, ONTARIO CANADA

ARE THE PROPERTY OF EDAC INC.,AND SHALL NOT BE REPRODUCED, OR COPIED OR USED AS THE BASIS FOR THE MANUFACTURE OR SALE OF APPARATUS WITHOUT WRITTEN PERMISSION.

THESE DRAWINGS AND SPECIFICATIONS

| ACAD REFERENCE NO.  | 345-ENG-MASTER   |
|---------------------|------------------|
| DRAWN: R.STA.MONICA | DATE:MAY.16/2017 |
| CHECKED:            | DATE:            |
| SCALE: NTS          | SHEET 1 OF 2     |
| DRAWING NUMBER      | ISSUE            |
| 345-ENG-MASTER      | 1                |