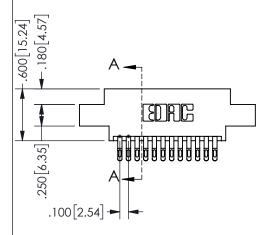

## SECTION A-A

345/395 SERIES CARD EDGE CONNECTOR PART NUMBER: 345-024-555-802

**EDAC INC** TORONTO, ONTARIO CANADA

THESE DRAWINGS AND SPECIFICATIONS ARE THE PROPERTY OF EDAC INC.,AND SHALL NOT BE REPRODUCED, OR COPIED OR USED AS THE BASIS FOR THE MANUFACTURE OR SALE OF APPARATUS WITHOUT WRITTEN PERMISSION.

| ACAD REFERENCE NO.  | 345-ENG-MASTER   |
|---------------------|------------------|
| DRAWN: R.STA.MONICA | DATE:MAY.16/2017 |
| CHECKED:            | DATE:            |
| SCALE: NTS          | SHEET 1 OF 2     |
| DRAWING NUMBER      | ISSUE            |
| 345-ENG-MASTER      | 1                |
|                     |                  |