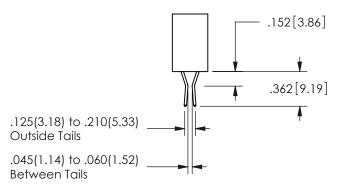

## <u>Contact Dimensions:</u> 555-Extender Board Bend (Code 500 Contacts) See Sheet 2 for Contact Code 555, 556, 558, 559, 560 **Dimensions**

.160 4.06 .330[8.38] POINT OF CARD SLOT CONTACT