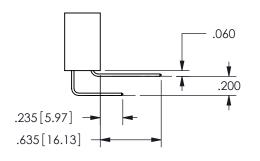

## <u>Contact Dimensions:</u> 555-Extender Board Bend (Code 500 Contacts) See Sheet 2 for Contact Code 555, 556, 558, 559, 560 **Dimensions**

.160 4.06 .330[8.38] POINT OF CARD SLOT CONTACT

ISSUE NUMBER ORIGINAL

1

**Contact Code 558** 

Contact Code 559

**Contact Code 560** 

INSULATOR MATERIAL: THERMOPLASTIC POLYESTER, UL 94V-0 DAP MATERIAL AVAILABLE UPON REQUEST

CONTACT MATERIAL; COPPER ALLOY CONTACT PLATING: GOLD ON THE MATING AREA, TIN PLATING ON THE CONTACT TAILS, NICKEL UNDERPLATE