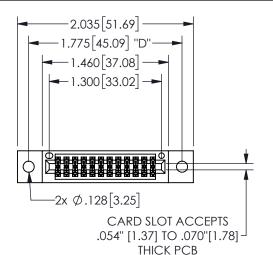

## SECTION A-A

345/395 SERIES CARD EDGE CONNECTOR PART NUMBER: 345-024-555-802

**EDAC INC** TORONTO, ONTARIO CANADA

THESE DRAWINGS AND SPECIFICATIONS ARE THE PROPERTY OF EDAC INC.,AND SHALL NOT BE REPRODUCED, OR COPIED OR USED AS THE BASIS FOR THE MANUFACTURE OR SALE OF APPARATUS WITHOUT WRITTEN PERMISSION.

| ACAD REFERENCE NO.  | 345-ENG-MASTER   |
|---------------------|------------------|
| DRAWN: R.STA.MONICA | DATE:MAY.16/2017 |
| CHECKED:            | DATE:            |
| SCALE: NTS          | SHEET 1 OF 2     |
| DRAWING NUMBER      | ISSUE            |
| 345-ENG-MASTER      | 1                |
|                     |                  |