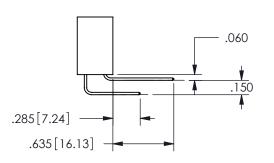

## .100 [2.54]

Contact Dimensions: 559-90 Degree Bend (Code 541 Contacts) See Sheet 2 for Contact Code 555, 556, 558, 559, 560 Dimensions

SECTION A-A

ISSUE NUMBER ORIGINAL

1

**Contact Code 558** 

Contact Code 559

**Contact Code 560** 

INSULATOR MATERIAL: THERMOPLASTIC POLYESTER, UL 94V-0

DAP MATERIAL AVAILABLE UPON REQUEST