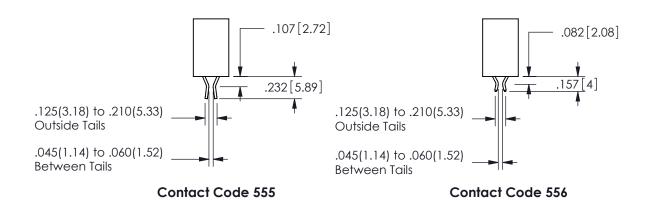

CONTACT MATERIAL; COPPER ALLOY

CONTACT PLATING: GOLD ON THE MATING AREA, TIN PLATING ON THE CONTACT TAILS, NICKEL UNDERPLATE

345/395 SERIES CARD EDGE CONNECTOR CONTACT CODE 555,556,558,559,560 DIMENSIONS

## .100 [2.54]

Contact Dimensions: 559-90 Degree Bend (Code 541 Contacts) See Sheet 2 for Contact Code 555, 556, 558, 559, 560 Dimensions