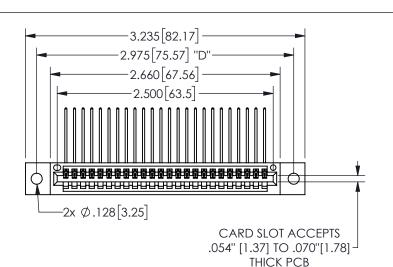

## 345/395 SERIES CARD EDGE CONNECTOR PART NUMBER: 345-024-559-102

EDAC INC TORONTO, ONTARIO CANADA

YOUR CONNECTION TO QUALITY & SERVICE

THESE DRAWINGS AND SPECIFICATIONS
ARE THE PROPERTY OF EDAC INC.,AND
SHALL NOT BE REPRODUCED,OR COPIED
OR USED AS THE BASIS FOR THE
MANUFACTURE OR SALE OF APPARATUS
WITHOUT WRITTEN PERMISSION.

|                     |                |                  | , , , , , |
|---------------------|----------------|------------------|-----------|
| ACAD REFERENCE NO.  |                | 345-ENG-MASTER   |           |
| DRAWN: R.STA.MONICA |                | DATE:MAY.16/2017 |           |
| CHECKED:            |                | DATE:            |           |
| SCALE:              | NTS            | SHEET            | OF 2      |
| DRAWING             | G NUMBER       |                  | ISSUE     |
| 3                   | 345-ENG-MASTER |                  | 1         |