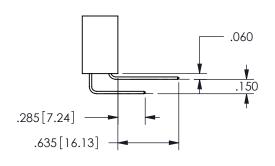

## **Contact Dimensions:** 560-Extender Board Bend (Code 523 Contacts) See Sheet 2 for Contact Code 555, 556, 558, 559, 560 **Dimensions**

.330[8.38] POINT OF CARD SLOT CONTACT .370 9.4

.160 4.06