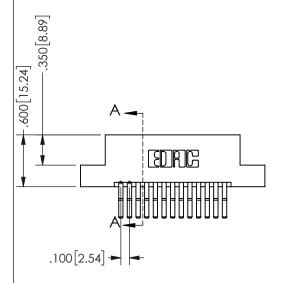

THIS IS A C.A.D. GENERATED DRAWING DO NOT MAKE MANUAL REVISIONS TO MASTER.

ISSUE NUMBER

ORIGINAL

-2.135[54.23] -1.875[47.63] "D"--1.560[39.62] - 1.400 [35.56] <del>-</del> -2x Ø.156[3.96] CARD SLOT ACCEPTS .054" [1.37] TO .070"[1.78] <sup>\_</sup> THICK PCB

## 345/395 SERIES CARD EDGE CONNECTOR PART NUMBER: 345-026-560-204

YOUR CONNECTION TO QUALITY & SERVICE

**EDAC INC** TORONTO, ONTARIO CANADA

THESE DRAWINGS AND SPECIFICATIONS ARE THE PROPERTY OF EDAC INC.,AND SHALL NOT BE REPRODUCED, OR COPIED OR USED AS THE BASIS FOR THE MANUFACTURE OR SALE OF APPARATUS WITHOUT WRITTEN PERMISSION.

| SECTION A-A         |                  |  |
|---------------------|------------------|--|
| ACAD REFERENCE NO.  | 345-ENG-MASTER   |  |
| DRAWN: R.STA.MONICA | DATE:MAY.16/2017 |  |
| CHECKED:            | DATE:            |  |
| SCALE: NTS          | SHEET 1 OF 2     |  |
| DRAWING NUMBER      | ISSUE            |  |
| 345-ENG-MASTER      | 1                |  |