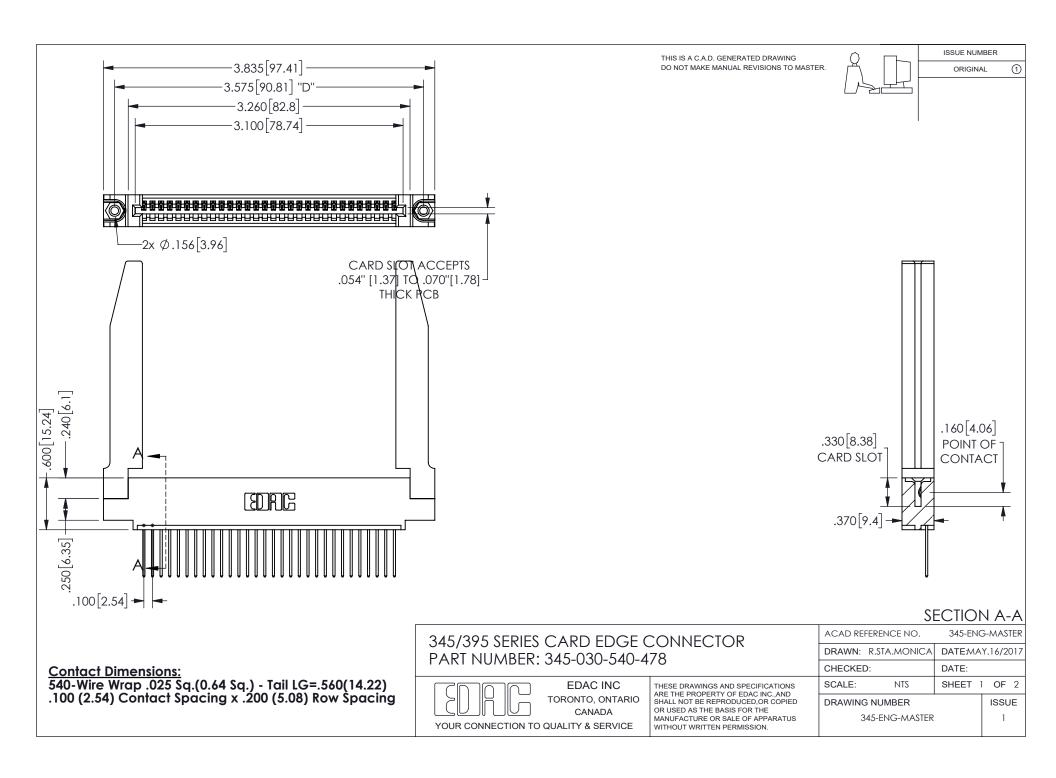

ISSUE NUMBER ORIGINAL

1

**Contact Code 558** 

Contact Code 559

Contact Code 560

INSULATOR MATERIAL: THERMOPLASTIC POLYESTER, UL 94V-0 DAP MATERIAL AVAILABLE UPON REQUEST

CONTACT MATERIAL; COPPER ALLOY

CONTACT PLATING: GOLD ON THE MATING AREA, TIN PLATING ON THE CONTACT TAILS, NICKEL UNDERPLATE

## 345/395 SERIES CARD EDGE CONNECTOR CONTACT CODE 555,556,558,559,560 DIMENSIONS

YOUR CONNECTION TO QUALITY & SERVICE

**EDAC INC** TORONTO, ONTARIO CANADA

THESE DRAWINGS AND SPECIFICATIONS ARE THE PROPERTY OF EDAC INC.,AND SHALL NOT BE REPRODUCED, OR COPIED OR USED AS THE BASIS FOR THE MANUFACTURE OR SALE OF APPARATUS WITHOUT WRITTEN PERMISSION.

| ACAD REFERENCE NO.  | 345-ENG-MASTER   |
|---------------------|------------------|
| DRAWN: R.STA.MONICA | DATE:MAY.16/2017 |
| CHECKED:            | DATE:            |
| SCALE: 1:1          | SHEET 2 OF 2     |
| DRAWING NUMBER      | ISSUE            |
| 345-ENG-MASTER      | 1                |