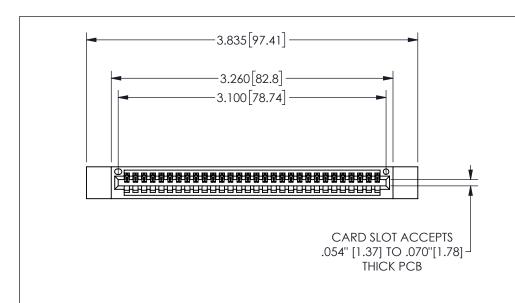

345/395 SERIES CARD EDGE CONNECTOR PART NUMBER: 345-030-540-612

YOUR CONNECTION TO QUALITY & SERVICE

**EDAC INC** TORONTO, ONTARIO CANADA

THESE DRAWINGS AND SPECIFICATIONS ARE THE PROPERTY OF EDAC INC.,AND SHALL NOT BE REPRODUCED, OR COPIED OR USED AS THE BASIS FOR THE MANUFACTURE OR SALE OF APPARATUS WITHOUT WRITTEN PERMISSION.

| <u> </u>            |     |                 | , , , , , |
|---------------------|-----|-----------------|-----------|
| ACAD REFERENCE NO.  |     | 345-ENG-MASTER  |           |
| DRAWN: R.STA.MONICA |     | DATEMAY.16/2017 |           |
| CHECKED:            |     | DATE:           |           |
| SCALE:              | NTS | SHEET 1         | OF 2      |
| DRAWING NUMBER      |     |                 | ISSUE     |
| 345-ENG-MASTER      |     |                 | 1         |