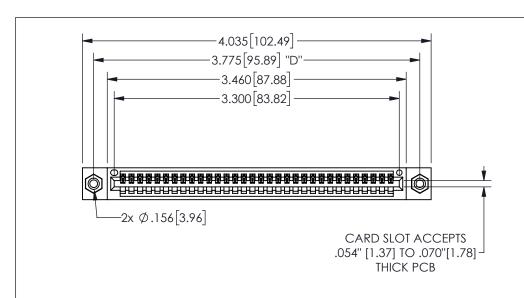

THIS IS A C.A.D. GENERATED DRAWING DO NOT MAKE MANUAL REVISIONS TO MASTER.

ISSUE NUMBER

ORIGINAL

1

.160 4.06 .330[8.38] POINT OF CARD SLOT CONTACT .370 9.4

-.350[8.89] .600[15.24] .100[2.54]

<u>Contact Dimensions:</u>
542-Wire Wrap .025 Sq.(0.64 Sq.) - Tail LG=.645(16.38)
.100 (2.54) Contact Spacing x .200 (5.08) Row Spacing

345/395 SERIES CARD EDGE CONNECTOR PART NUMBER: 345-032-542-108

YOUR CONNECTION TO QUALITY & SERVICE

**EDAC INC** TORONTO, ONTARIO CANADA

THESE DRAWINGS AND SPECIFICATIONS ARE THE PROPERTY OF EDAC INC.,AND SHALL NOT BE REPRODUCED, OR COPIED OR USED AS THE BASIS FOR THE MANUFACTURE OR SALE OF APPARATUS WITHOUT WRITTEN PERMISSION.