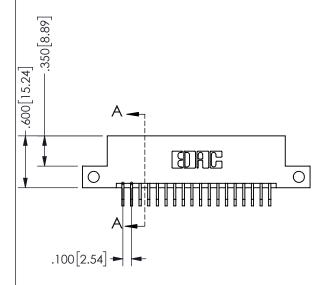

THIS IS A C.A.D. GENERATED DRAWING DO NOT MAKE MANUAL REVISIONS TO MASTER.

ISSUE NUMBER

ORIGINAL

1

THICK PCB

<u>Contact Dimensions:</u>
559-90 Degree Bend (Code 541 Contacts)
See Sheet 2 for Contact Code 555, 556, 558, 559, 560 **Dimensions** 

.160 4.06 .330[8.38] POINT OF CARD SLOT CONTACT .370 9.4 .150[3.81]