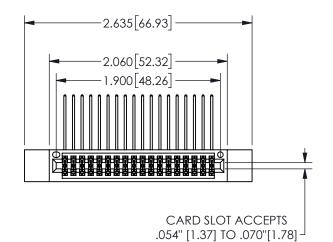

## **SECTION A-A**

345/395 SERIES CARD EDGE CONNECTOR PART NUMBER: 345-036-559-212

**EDAC INC** TORONTO, ONTARIO CANADA

THESE DRAWINGS AND SPECIFICATIONS ARE THE PROPERTY OF EDAC INC.,AND SHALL NOT BE REPRODUCED, OR COPIED OR USED AS THE BASIS FOR THE MANUFACTURE OR SALE OF APPARATUS WITHOUT WRITTEN PERMISSION.

| ACAD REFERENCE NO.  | 345-ENG-MASTER   |       |
|---------------------|------------------|-------|
| DRAWN: R.STA.MONICA | DATE:MAY.16/2017 |       |
| CHECKED:            | DATE:            |       |
| SCALE: NTS          | SHEET            | OF 2  |
| DRAWING NUMBER      |                  | ISSUE |
| 345-ENG-MASTER      |                  | 1     |
|                     |                  |       |